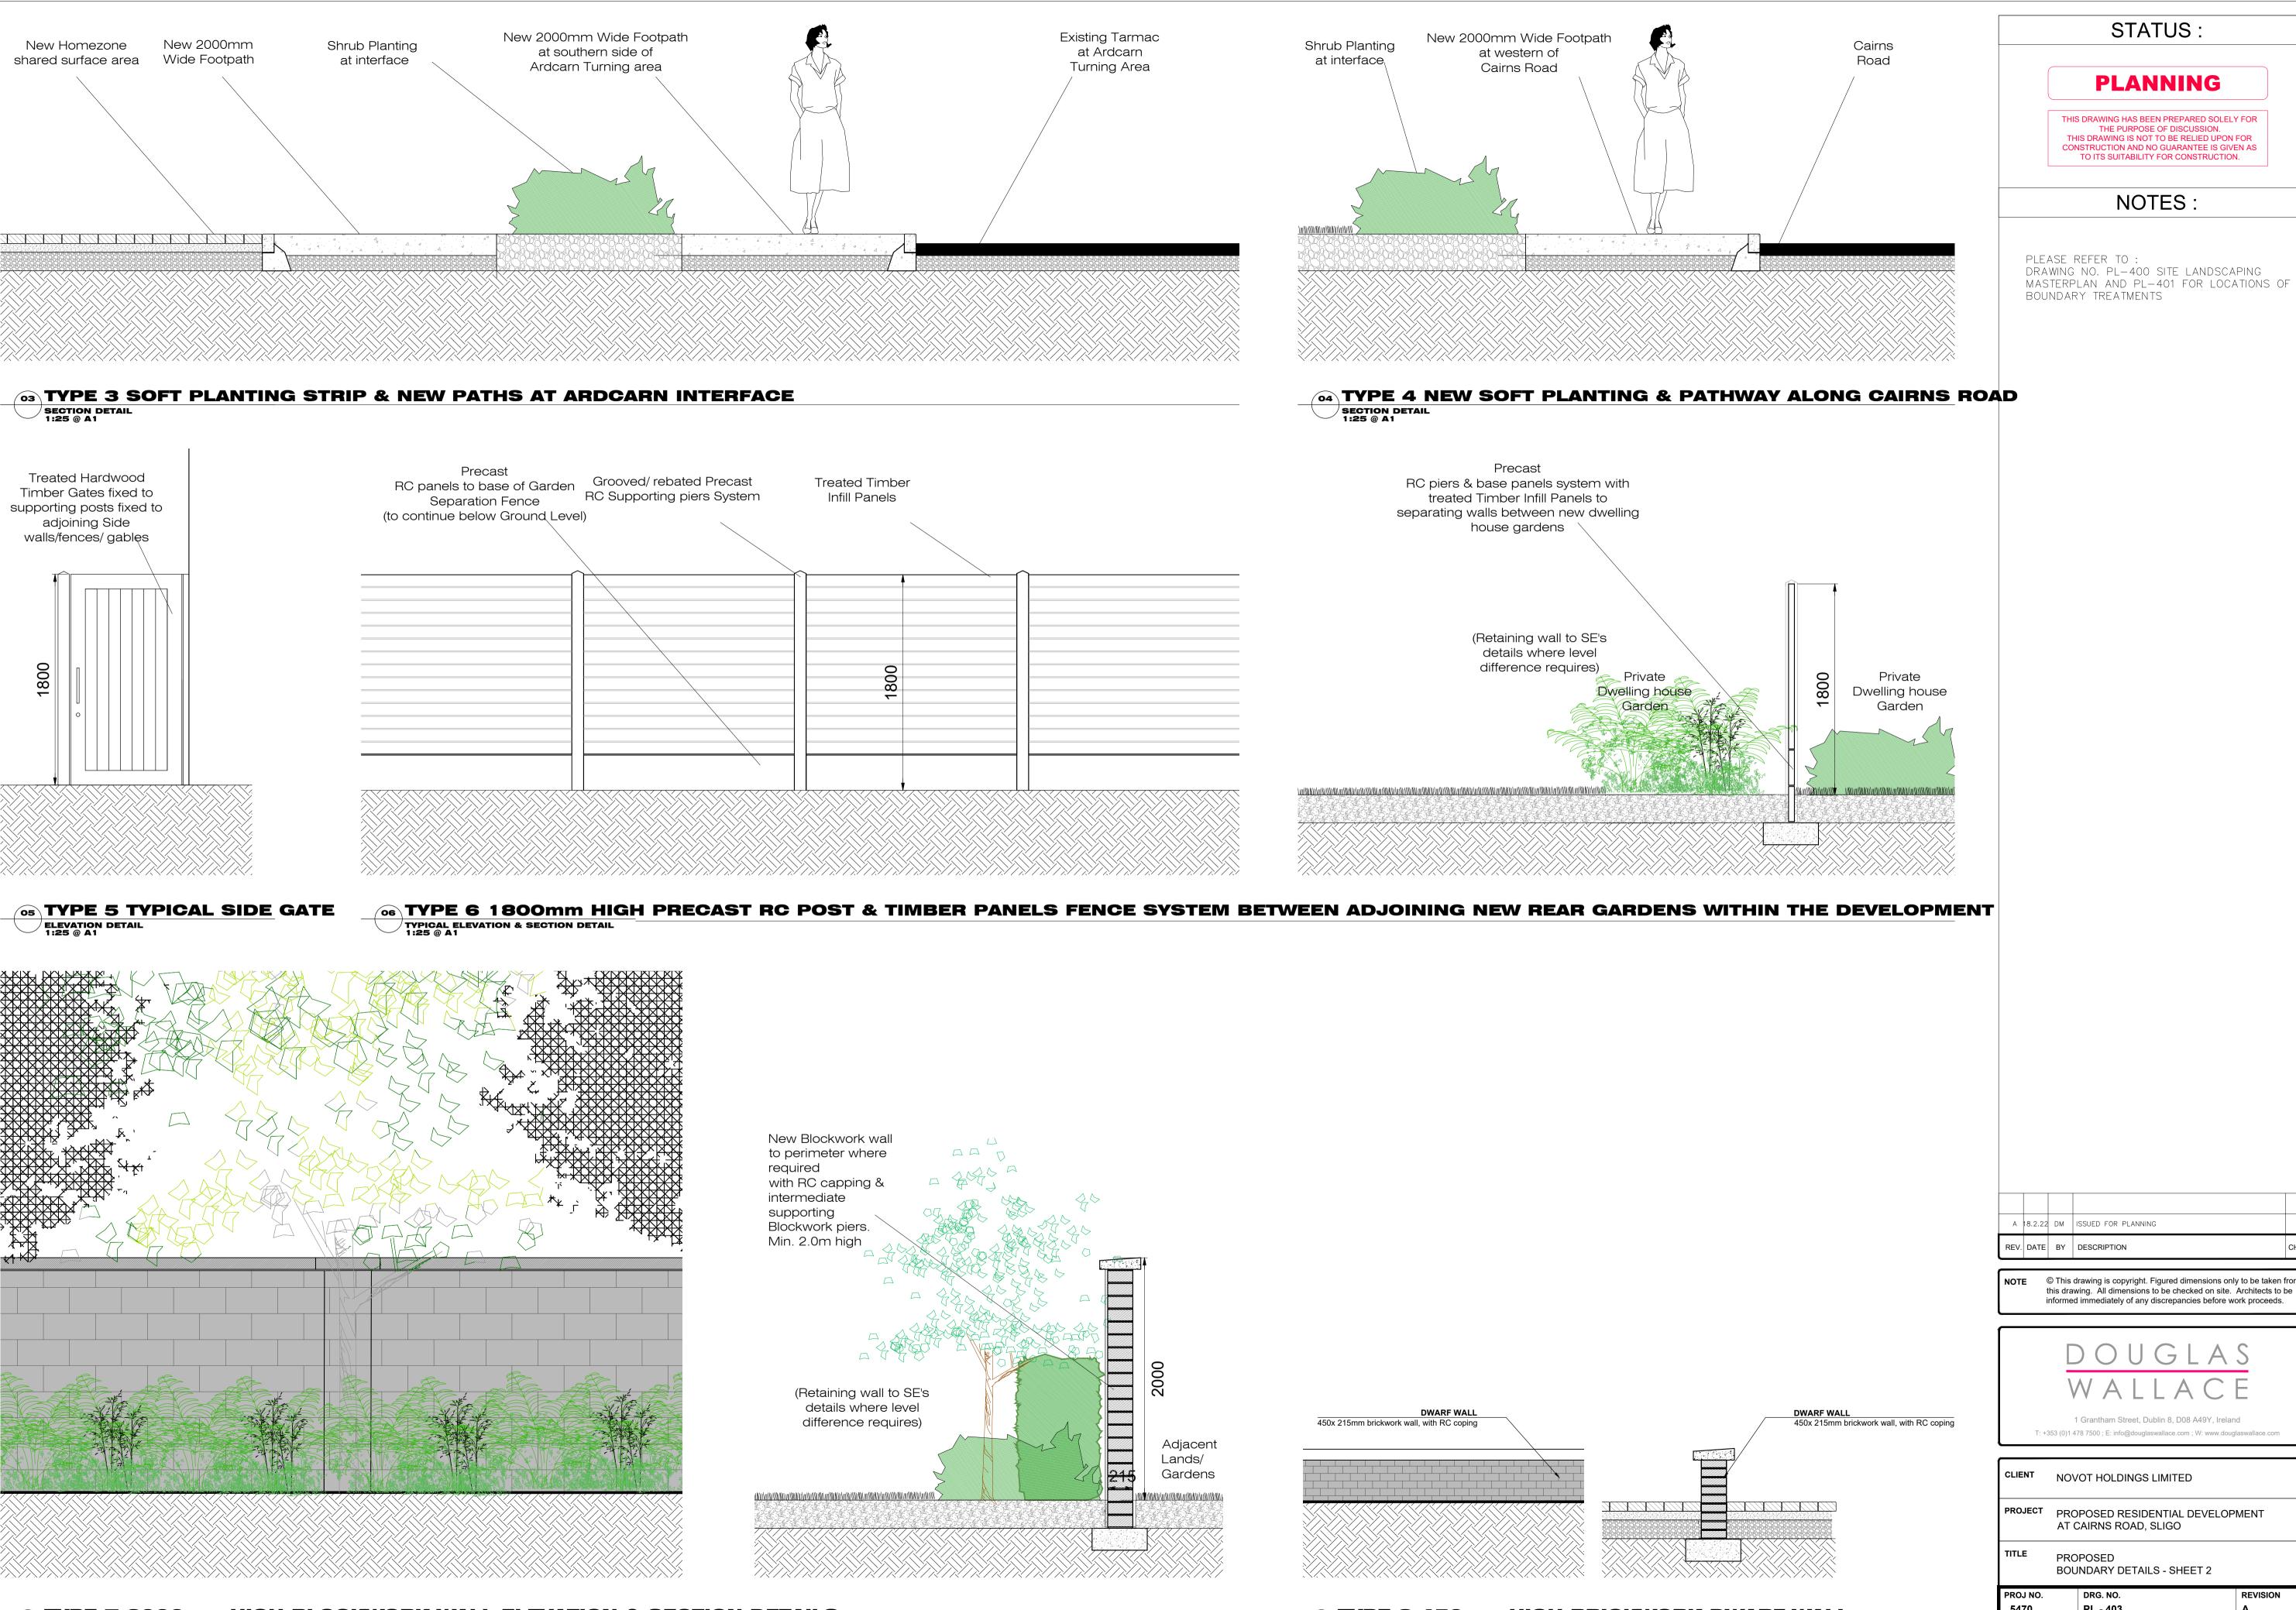

7 TYPE 7 2000mm HIGH BLOCKWORK WALL ELEVATION & SECTION DETAILS - TO PERIMETER OF SITE WHERE ADJOINING NEIGHBOURING PRIVATE GARDENS & AGRICULTURAL FIELD AREAS 1:25@A1

**OF TYPE 8 450mm HIGH BRICKWORK DWARF WALL** 