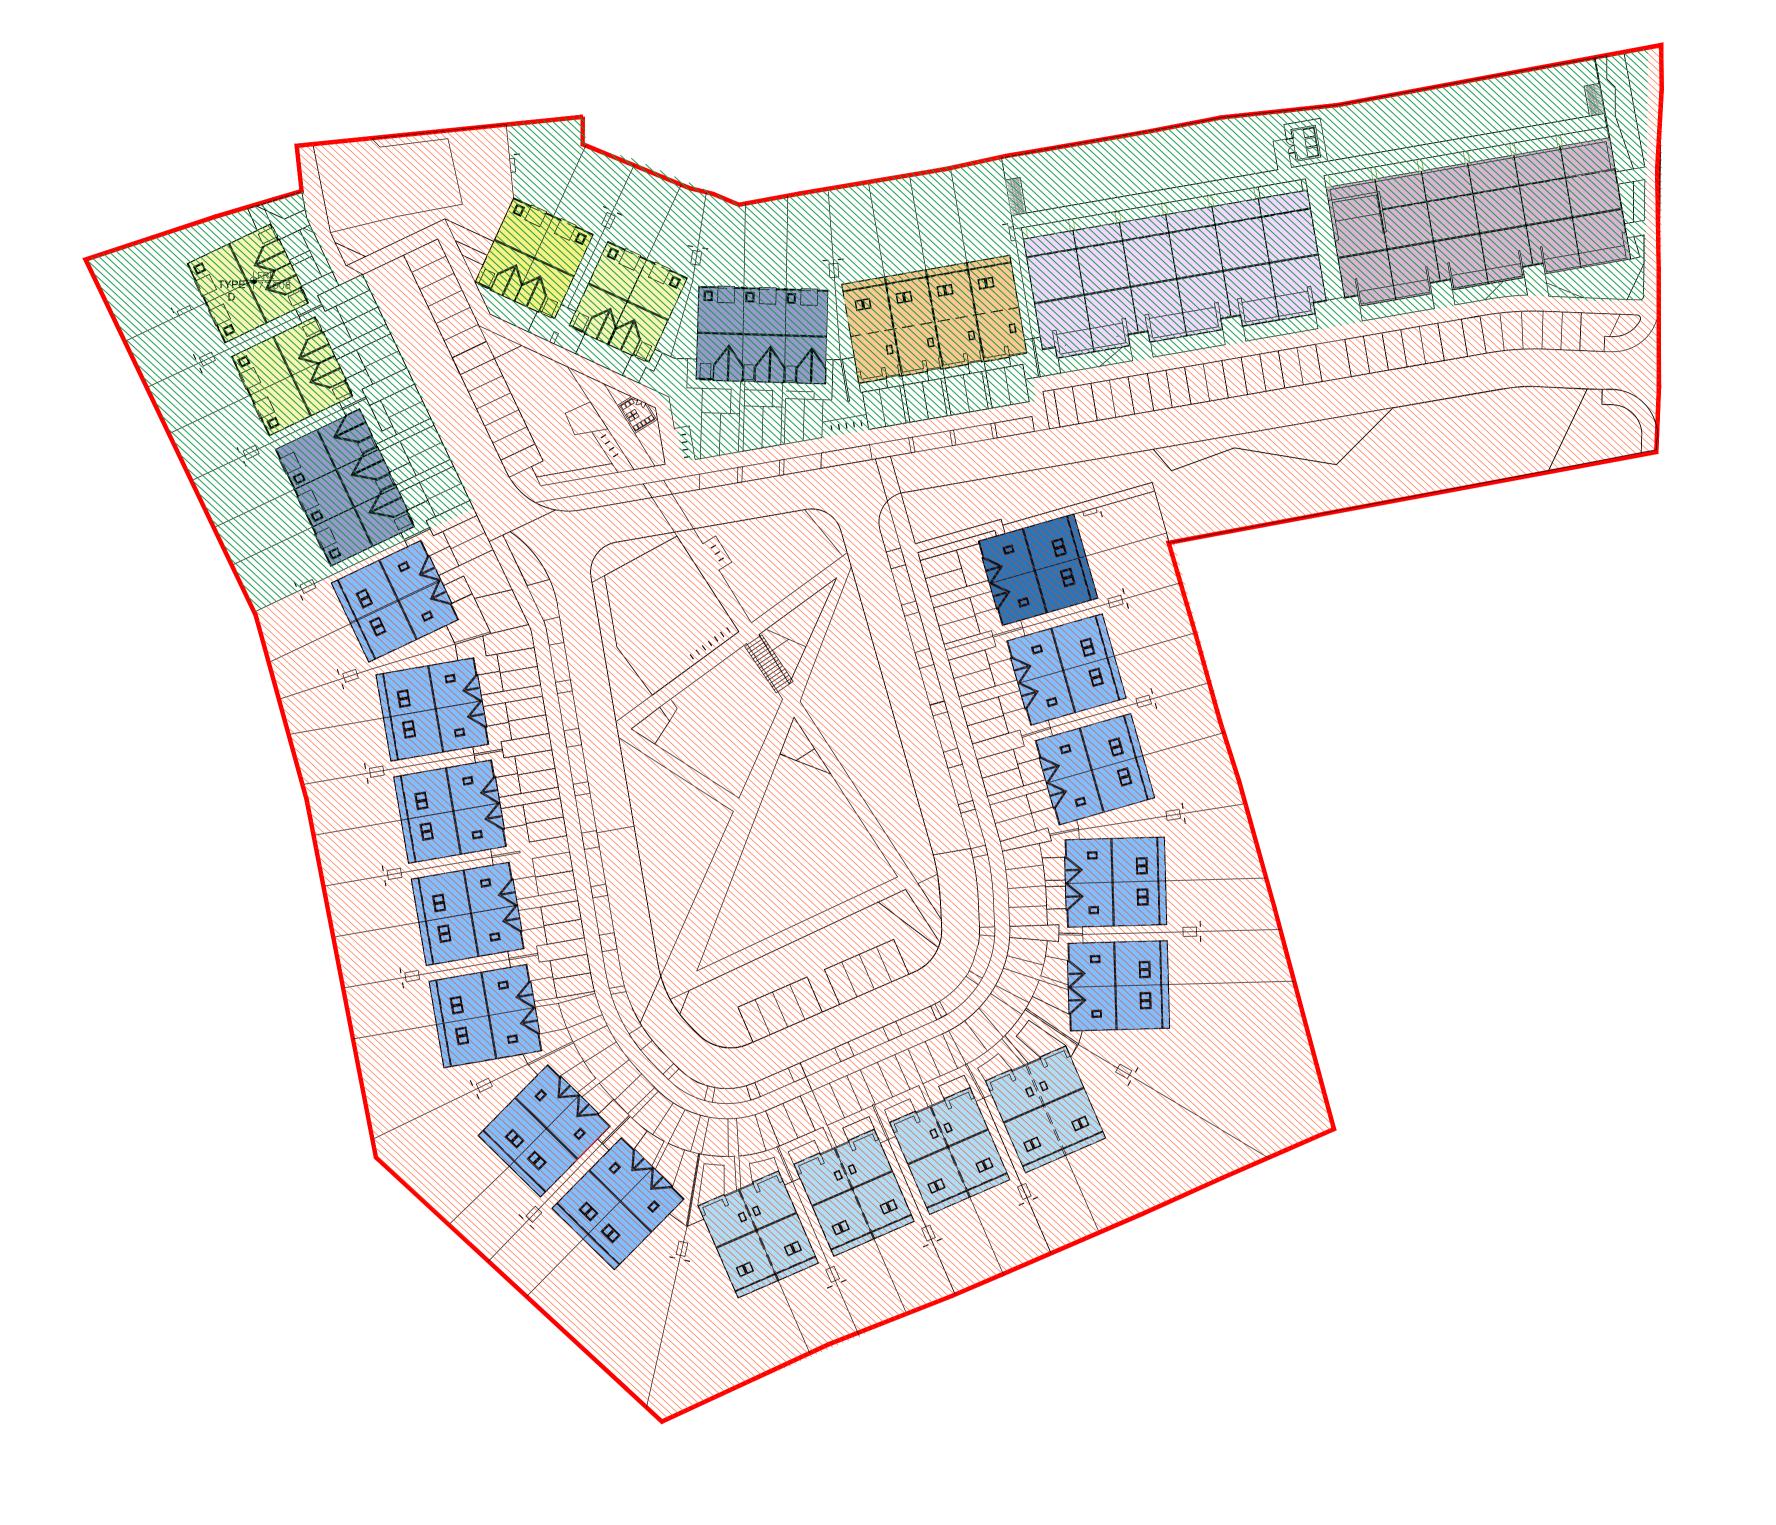

# O1 PROPOSED PHASING PLAN 1:500 @ A1

#### PHASING

PHASE ONE

PHASE TWO

| A 18.2.22 DM ISSUED FOR PLANNING DM | REV. | DATE    | BY | DESCRIPTION         | CHKD |
|-------------------------------------|------|---------|----|---------------------|------|
|                                     | Α    | 18.2.22 | DM | ISSUED FOR PLANNING | DM   |
|                                     |      |         |    |                     |      |

rLE
PROPOSED DEVELOPMENT PHASING PLAN

| PROJ NO. | DRG. NO.   | DRG. NO.   |            |  |  |  |  |
|----------|------------|------------|------------|--|--|--|--|
| 5470     | PL - 009   | PL - 009   |            |  |  |  |  |
| DRAWN    | SCALE      | CHECKED BY | DATE       |  |  |  |  |
| KD       | 1:500 @ A1 | DM         | JAN / 2022 |  |  |  |  |