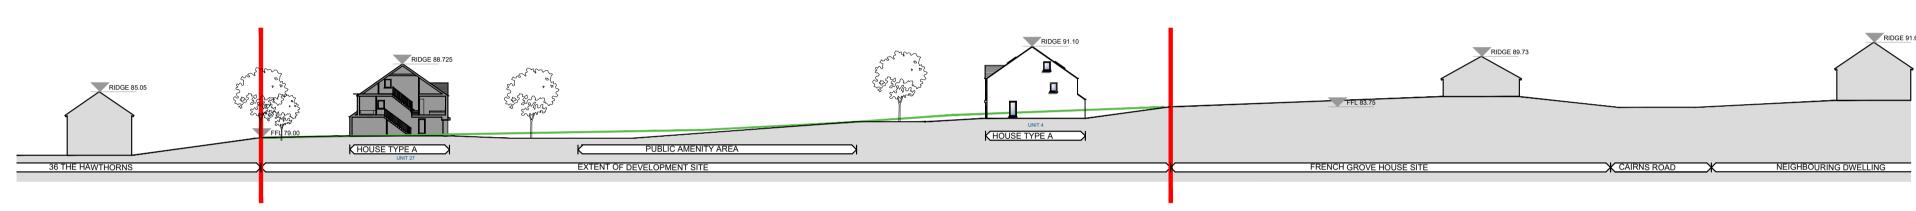

1:500 @ A1





PROPOSED SITE SECTION B 1:500 @ A1



PROPOSED SITE SECTION C 1:500 @ A1

1:500 @ A1





## STATUS:

## **PLANNING**

THIS DRAWING HAS BEEN PREPARED SOLELY FOR
THE PURPOSE OF DISCUSSION.
THIS DRAWING IS NOT TO BE RELIED UPON FOR
CONSTRUCTION AND NO GUARANTEE IS GIVEN AS
TO ITS SUITABILITY FOR CONSTRUCTION.

## KEY:





Proposed Dwellings (Section)

Green line shows existing topography

## NOTES:

| REV. | DATE    | BY | DESCRIPTION         | CHKD |  |
|------|---------|----|---------------------|------|--|
| А    | 18.2.22 | DM | ISSUED FOR PLANNING | DM   |  |
|      |         |    |                     |      |  |
|      |         |    |                     |      |  |

NOTE © This drawing is copyright. Figured dimensions only to be taken from this drawing. All dimensions to be check