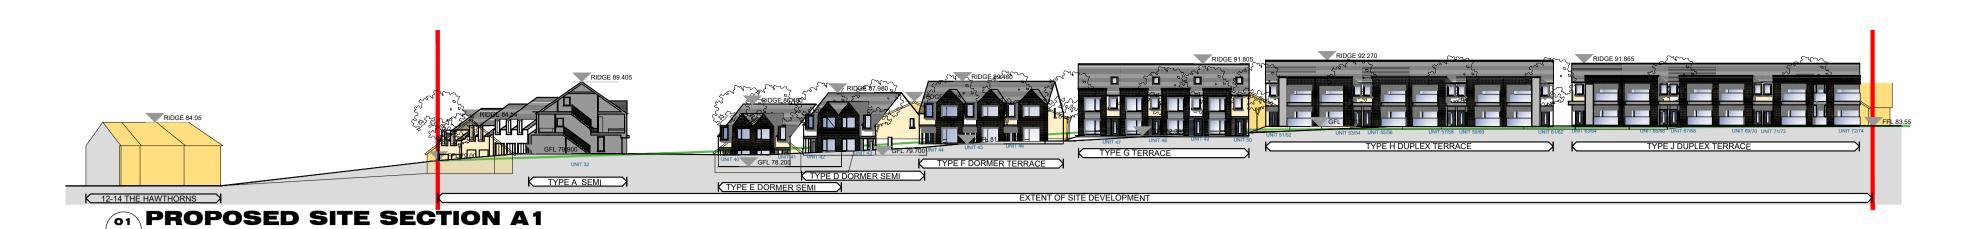

1:500 @ A1





PROPOSED SITE SECTION B 1:500 @ A1



PROPOSED SITE SECTION C 1:500 @ A1

1:500 @ A1





## STATUS:

## **PLANNING**

THIS DRAWING HAS BEEN PREPARED SOLELY FOR
THE PURPOSE OF DISCUSSION.
THIS DRAWING IS NOT TO BE RELIED UPON FOR
CONSTRUCTION AND NO GUARANTEE IS GIVEN AS
TO ITS SUITABILITY FOR CONSTRUCTION.

## KEY:





Proposed Dwellings (Section)

Green line shows existing topography

## NOTES:

| REV. | DATE    | BY | DESCRIPTION         | CHKD |  |
|------|---------|----|---------------------|------|--|
| А    | 18.2.22 | DM | ISSUED FOR PLANNING | DM   |  |
|      |         |    |                     |      |  |
|      |         |    |                     |      |  |

NOTE © This drawing is copyright. Figured dimensions only to be taken from this drawing. All dimens