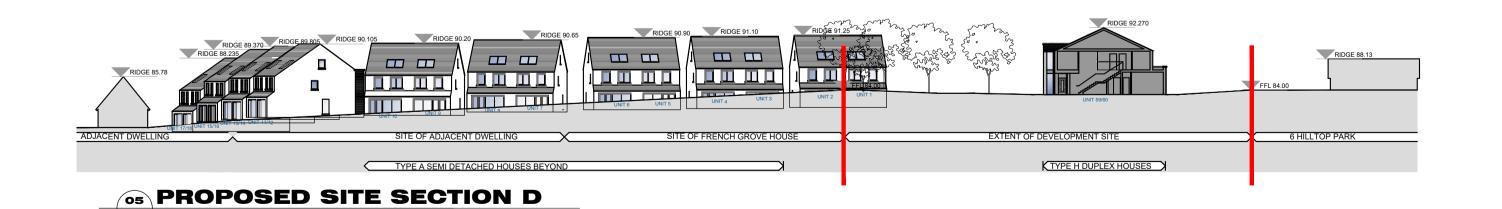

1:500 @ A1

PROPOSED SITE SECTION B 1:500 @ A1

PROPOSED SITE SECTION C 1:500 @ A1

1:500 @ A1

## KEY:

Proposed Dwellings (Section)

Green line shows existing topography