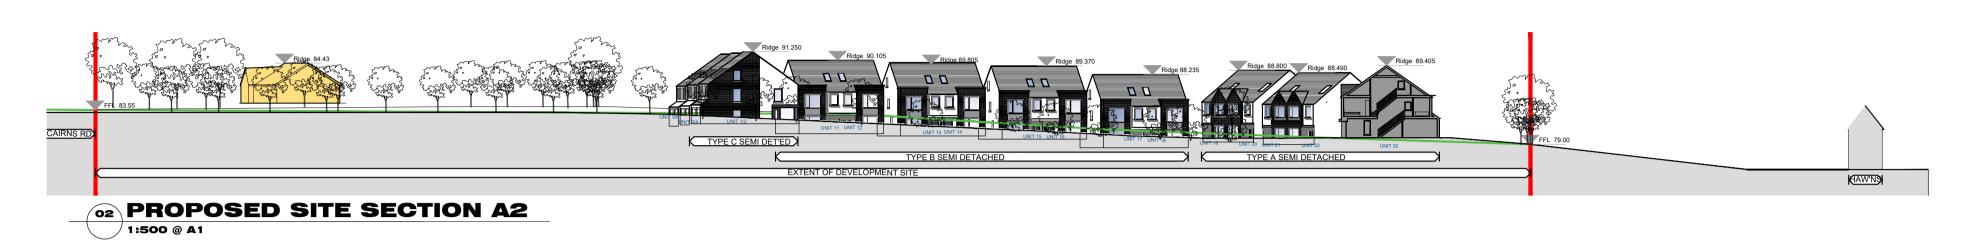

1:500 @ A1





PROPOSED SITE SECTION B 1:500 @ A1



PROPOSED SITE SECTION C 1:500 @ A1

1:500 @ A1





## STATUS:

## **PLANNING**

THIS DRAWING HAS BEEN PREPARED SOLELY FOR
THE PURPOSE OF DISCUSSION.
THIS DRAWING IS NOT TO BE RELIED UPON FOR
CONSTRUCTION AND NO GUARANTEE IS GIVEN AS
TO ITS SUITABILITY FOR CONSTRUCTION.

## KEY:





Proposed Dwellings (Section)

Green line shows existing topography

## NOTES:

| REV. | DATE    | BY | DESCRIPTION         | CHKD |  |
|------|---------|----|---------------------|------|--|
| А    | 18.2.22 | DM | ISSUED FOR PLANNING | DM   |  |
|      |         |    |                     |      |  |
|      |         |    |                     |      |  |

NOTE © This drawing is copyright. Figured dimensions only to be taken from this drawing. All dimensions to be che