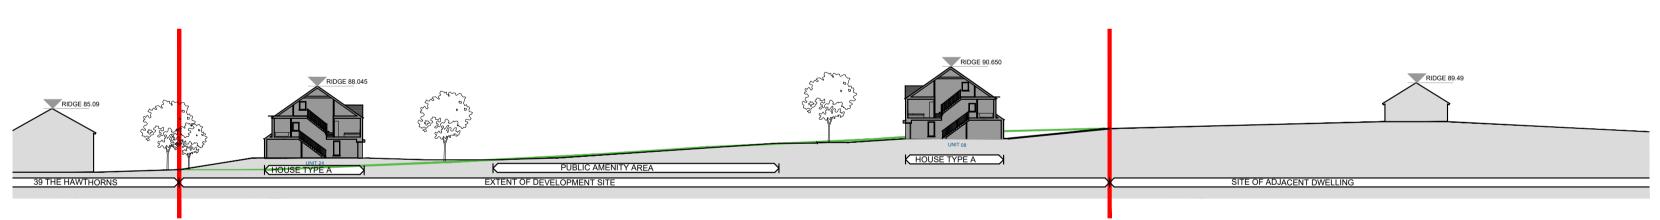

1:500 @ A1





PROPOSED SITE SECTION B 1:500 @ A1



PROPOSED SITE SECTION C 1:500 @ A1

1:500 @ A1





## STATUS:

## **PLANNING**

THIS DRAWING HAS BEEN PREPARED SOLELY FOR
THE PURPOSE OF DISCUSSION.
THIS DRAWING IS NOT TO BE RELIED UPON FOR
CONSTRUCTION AND NO GUARANTEE IS GIVEN AS
TO ITS SUITABILITY FOR CONSTRUCTION.

## KEY:





Proposed Dwellings (Section)

Green line shows existing topography

## NOTES:

| REV. | DATE    | BY | DESCRIPTION         | CHKD |  |
|------|---------|----|---------------------|------|--|
| А    | 18.2.22 | DM | ISSUED FOR PLANNING | DM   |  |
|      |         |    |                     |      |  |
|      |         |    |                     |      |  |

NOTE © This drawing is copyright. Figured dimensions only to be taken from this drawing. All dimensions to be checked on site. Architects to be informed