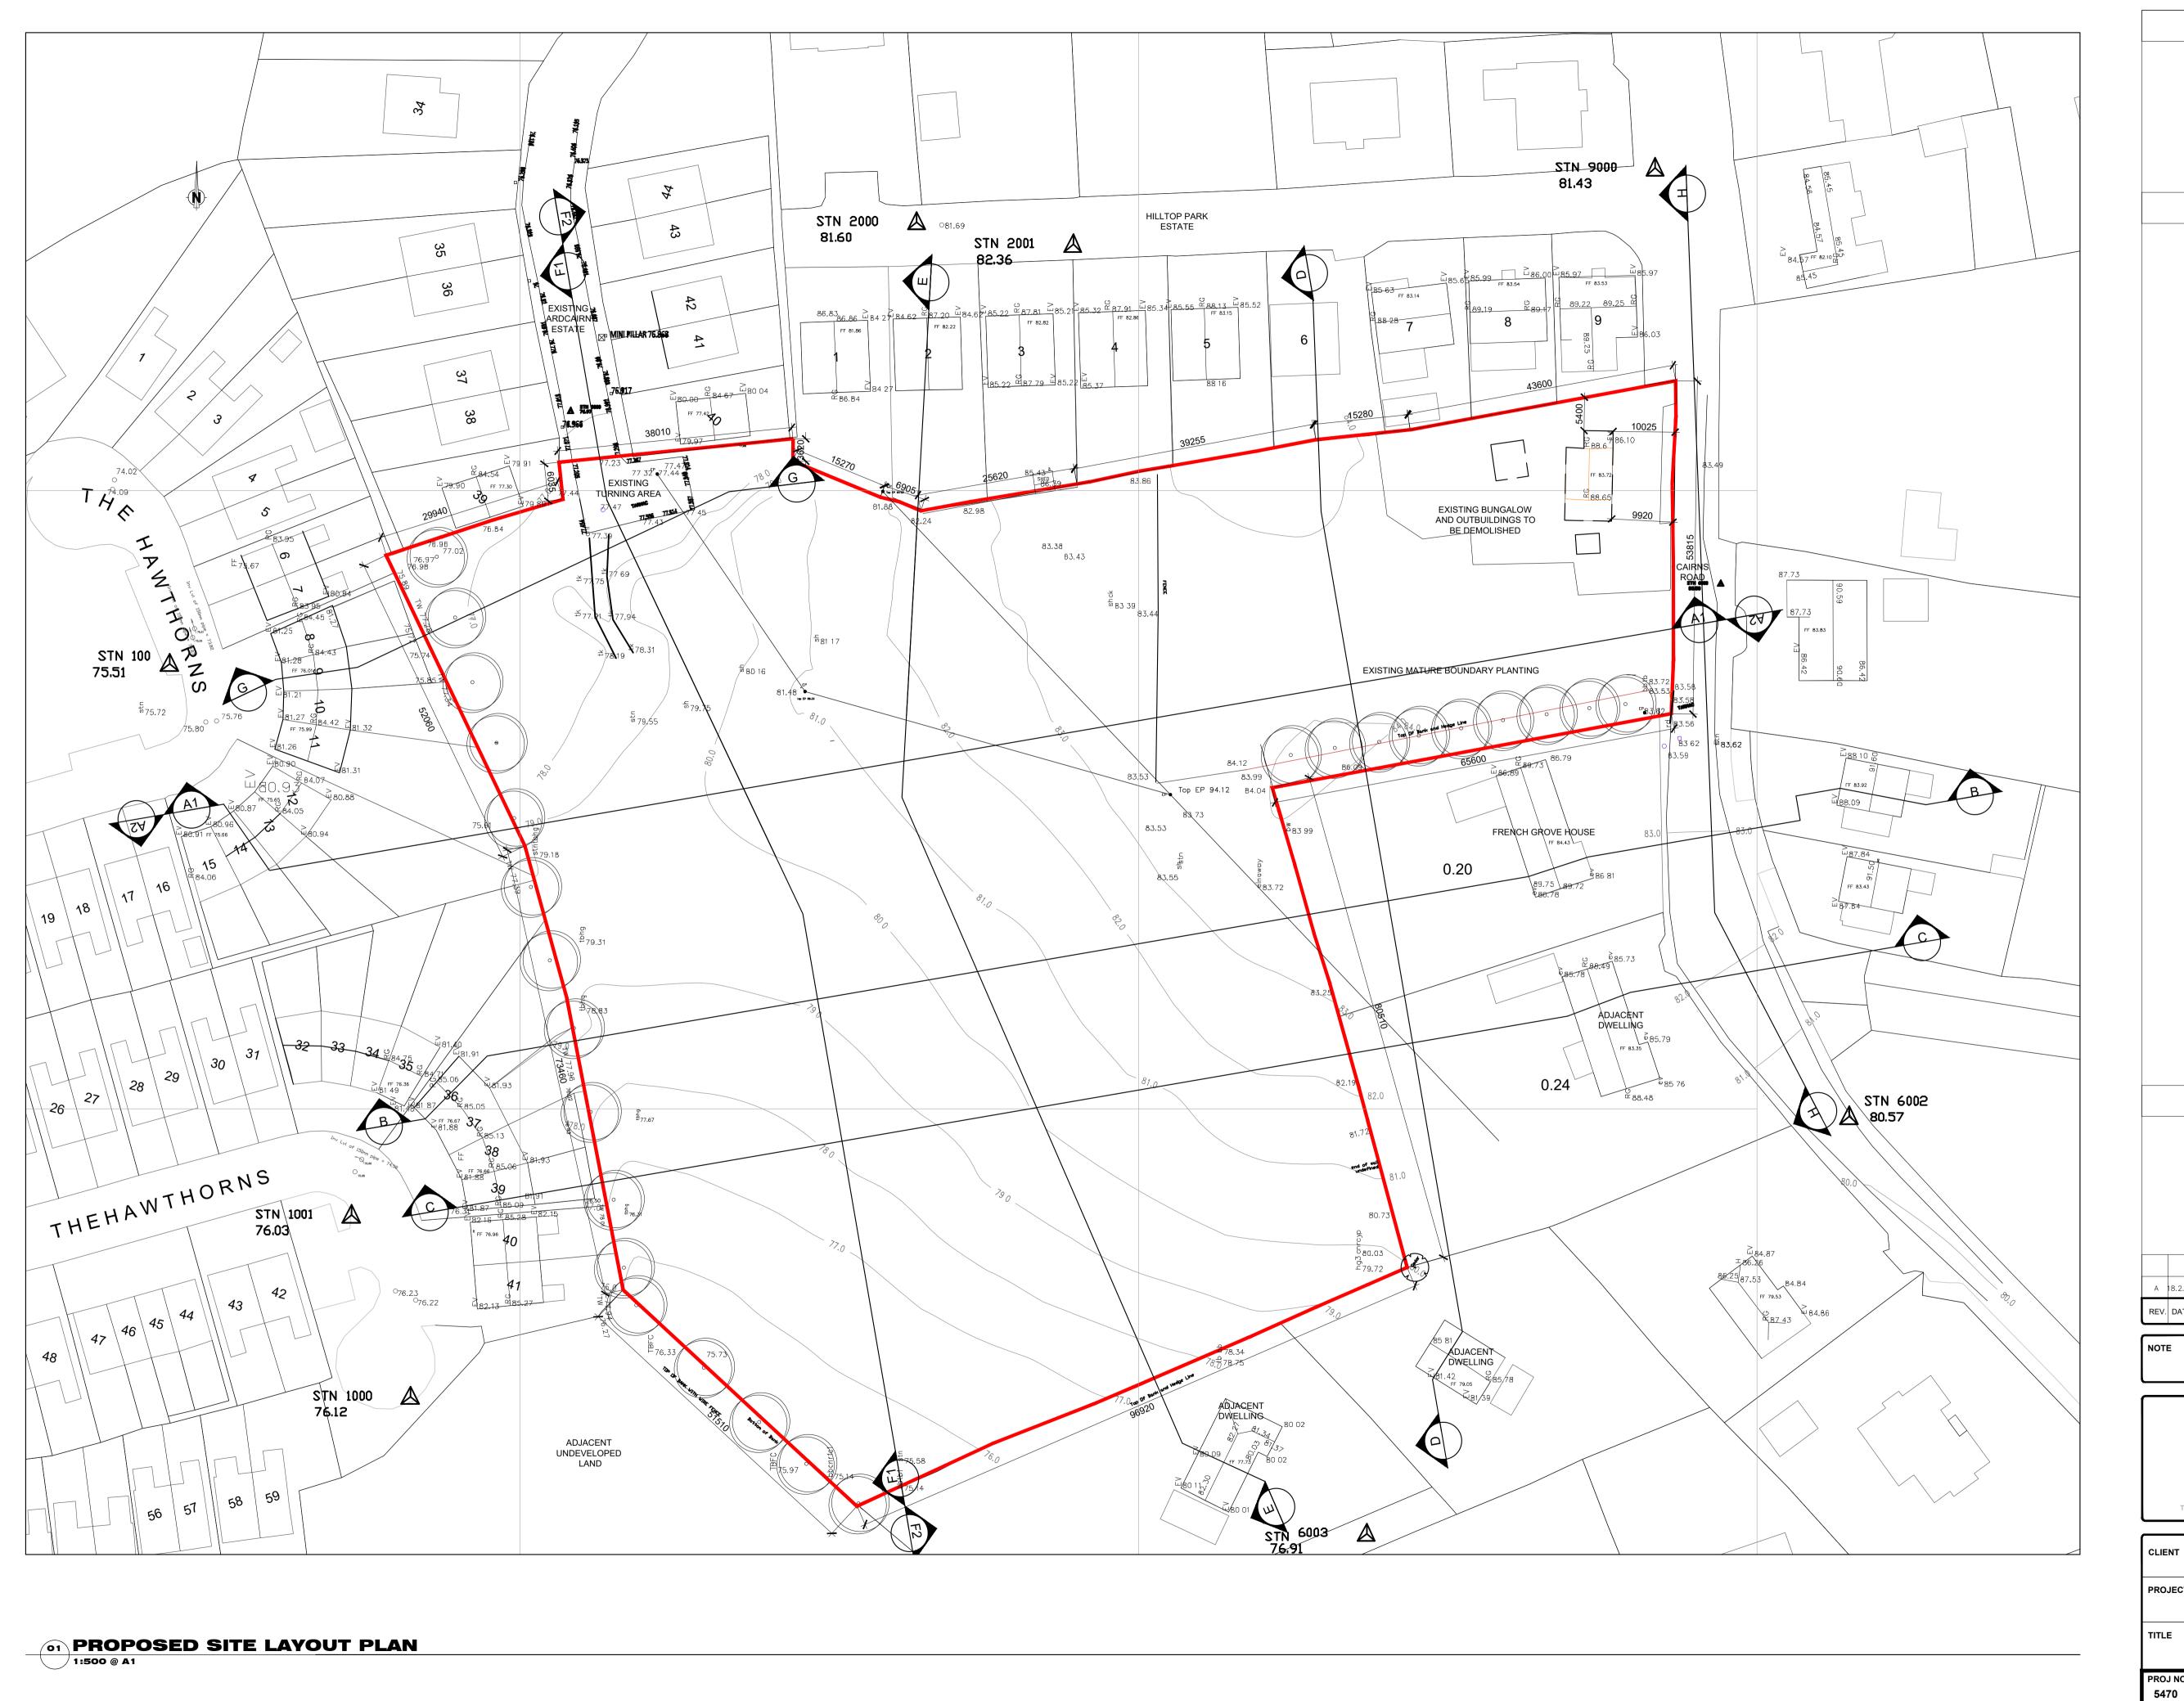

PROJECT PROPOSED RESIDENTIAL DEVELOPMENT AT CAIRNS ROAD, SLIGO

EVICTING CITE

EXISTING SITE SURVEY LAYOUT PLAN

 PROJ NO.
 DRG. NO.
 REVISION

 5470
 PL - 003
 A

 DRAWN
 SCALE
 CHECKED BY
 DATE

 KD
 1:500 @ A1
 DM
 OCT. / 2021