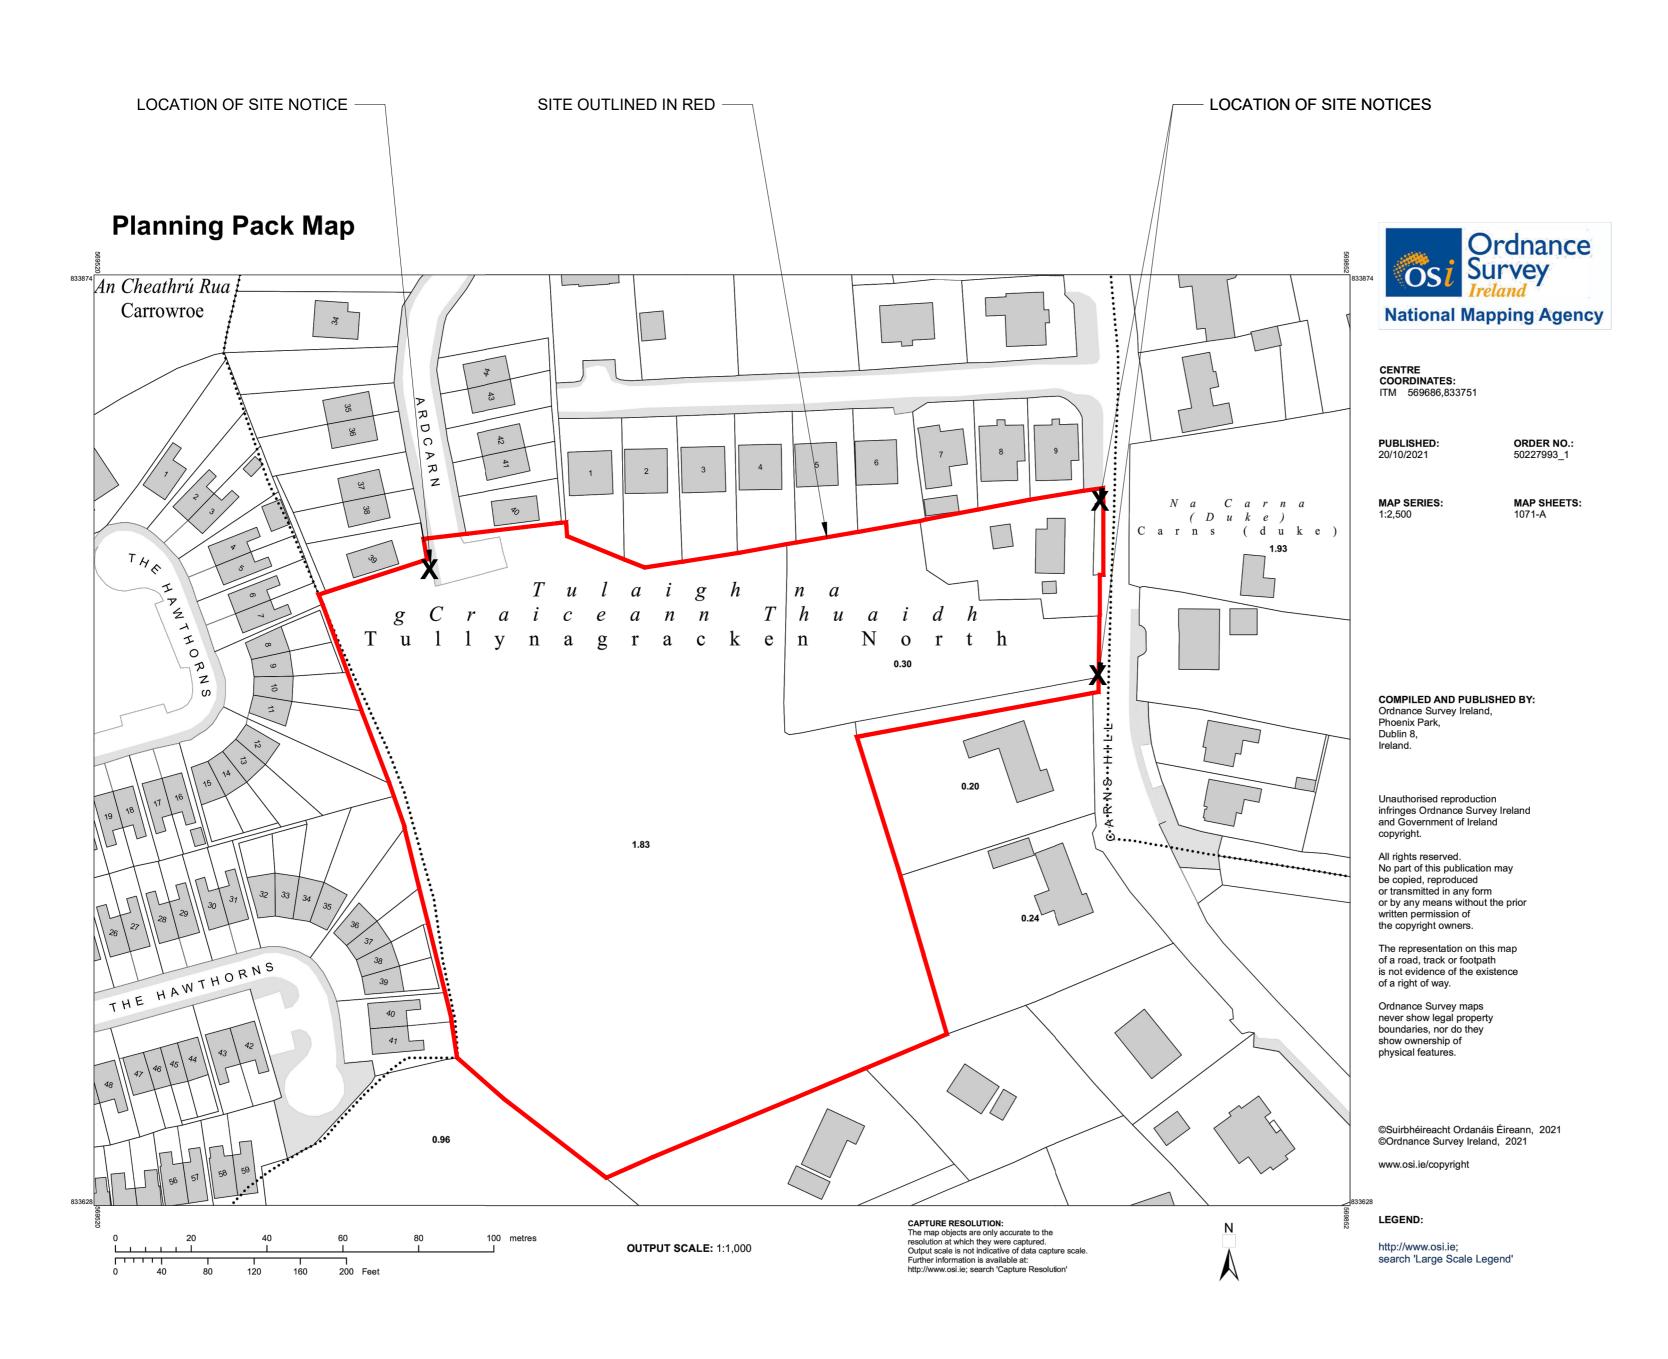

## OS URBAN PLACE SITE LOCATION MAP

O2 OS 6-INCH SITE LOCATION MAP

## STATUS: PLANNING THIS DRAWING HAS BEEN PREPARED SOLELY FOR THE PURPOSE OF PLANNING PERMISSION THIS DRAWING IS NOT TO BE RELIED UPON FOR CONSTRUCTION AND NO GUARANTEE IS GIVEN AS TO ITS SUITABILITY FOR CONSTRUCTION. ORIENTATION: NOTES: = EXTENTS OF PLANNING APPLICATION SITE OUTLINED IN RED X = LOCATION OF SITE NOTICE(S)

O.S. Authorised Internet Planning Pack Maps

purchased from Ordnance Survey Ireland (osi.ie)

© Ordnance Survey Ireland Government of Ireland

Order #50227993\_1

Ordnance Survey Ireland

Licence No.: AR 0027622