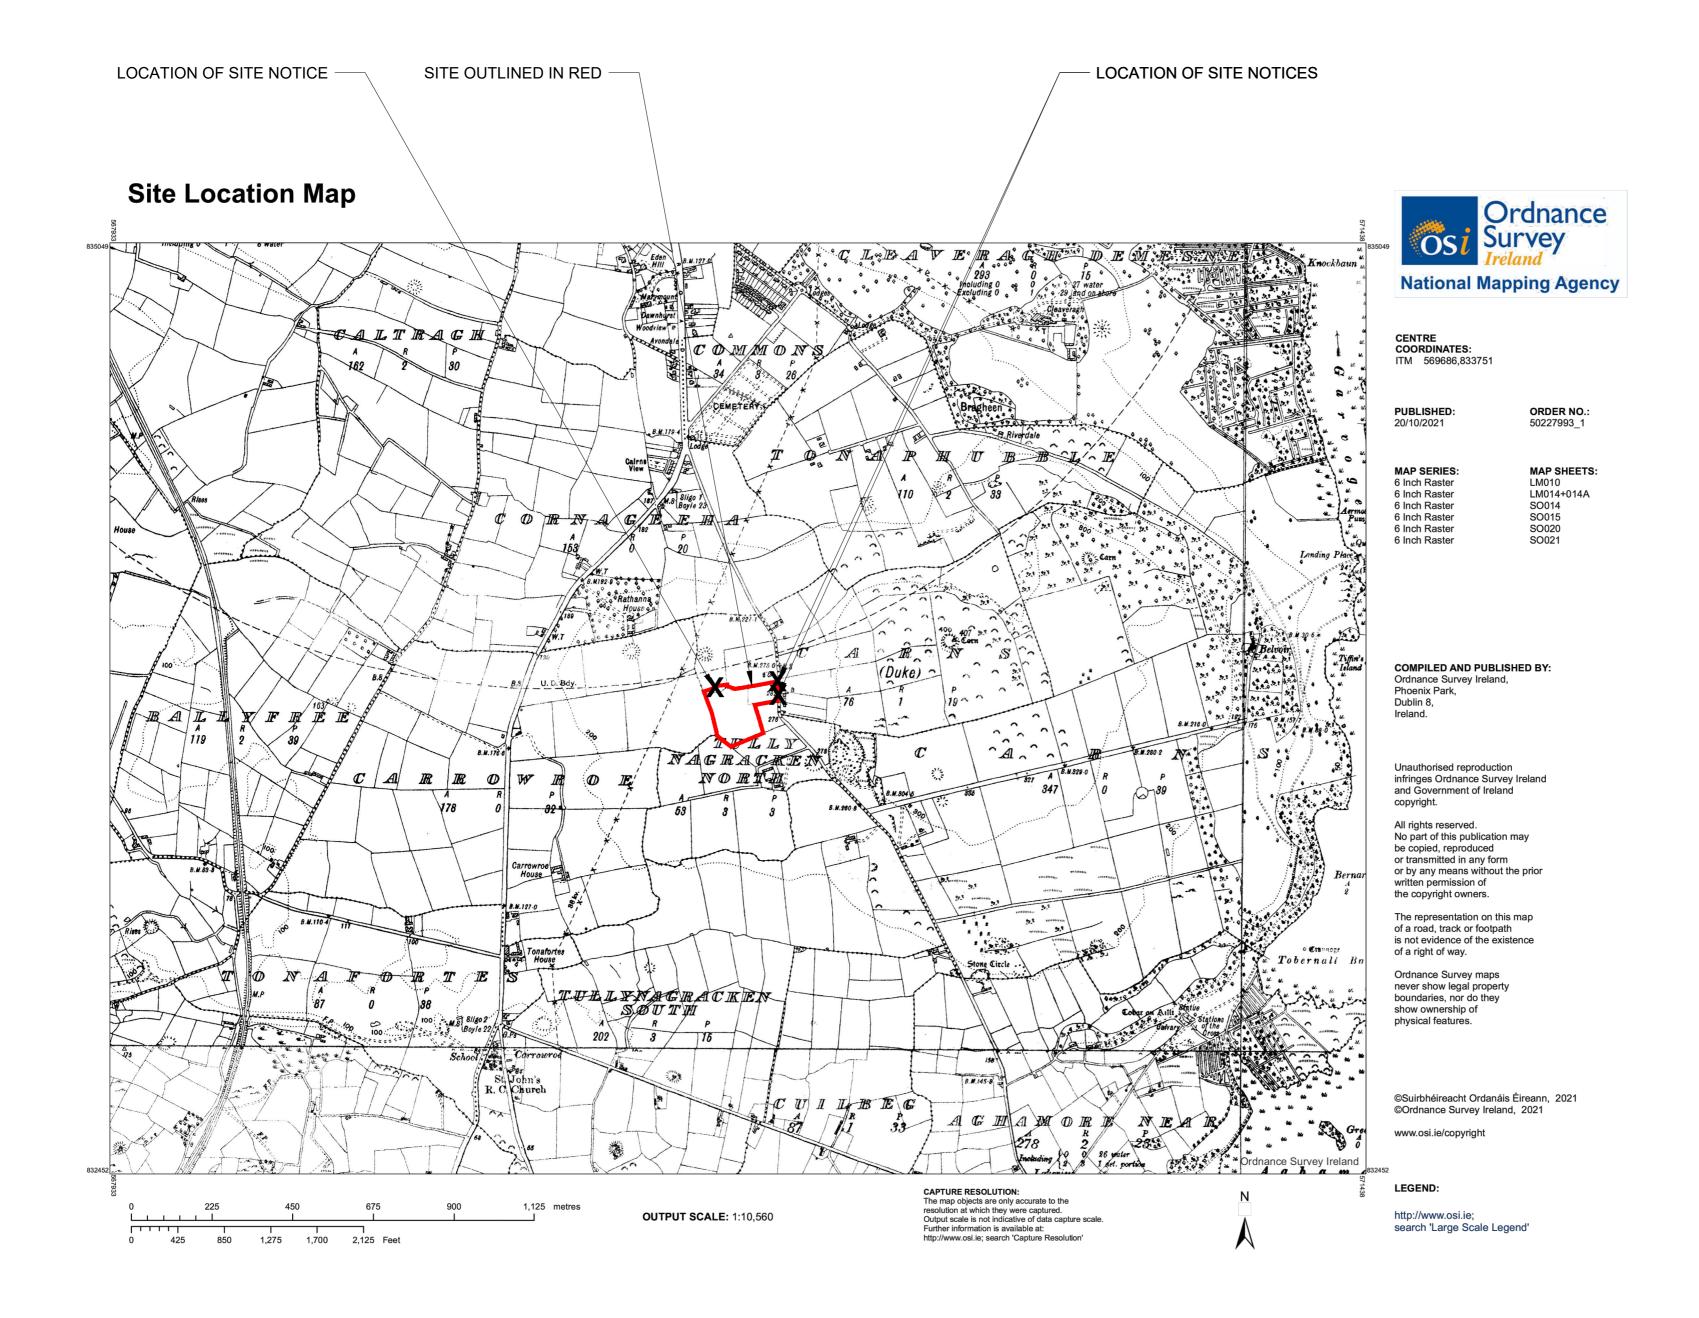

## OS URBAN PLACE SITE LOCATION MAP

O2 OS 6-INCH SITE LOCATION MAP

## STATUS: PLANNING THIS DRAWING HAS BEEN PREPARED SOLELY FOR THE PURPOSE OF PLANNING PERMISSION THIS DRAWING IS NOT TO BE RELIED UPON FOR CONSTRUCTION AND NO GUARANTEE IS GIVEN AS TO ITS SUITABILITY FOR CONSTRUCTION. ORIENTATION: NOTES: = EXTENTS OF PLANNING APPLICATION SITE OUTLINED IN RED X = LOCATION OF SITE NOTICE(S)

O.S. Authorised Internet Planning Pack Maps

purchased from Ordnance Survey Ireland (osi.ie)

© Ordnance Survey Ireland Government of Ireland

Order #50227993\_1

Ordnance Survey Ireland

Licence No.: AR 0027622