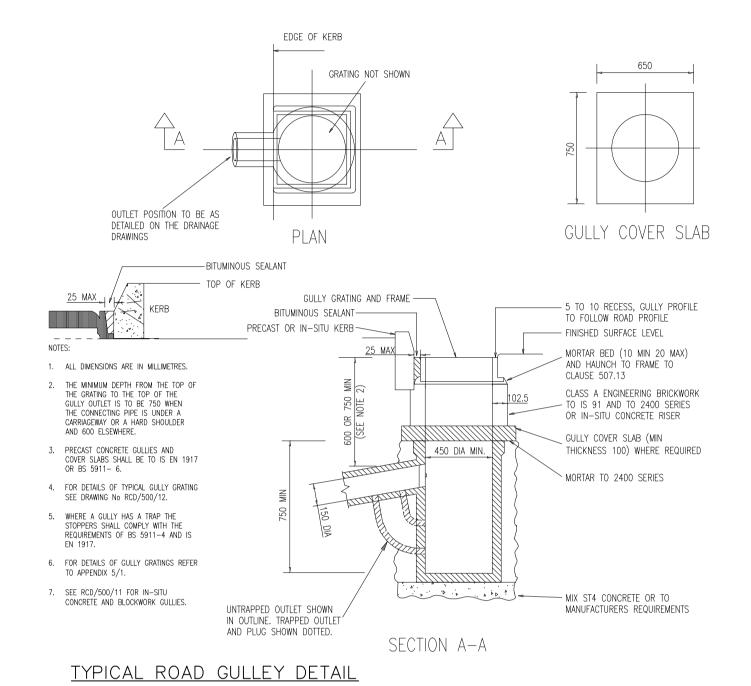

- 1. Road construction details, paving, footpaths and surface water infrastructure shall comply with TII Specifications for Roadworks
- 2. Footpath construction shall comply with Series 1100 of the TII Specifications. 3. The footways shall be a minimum 150mm depth throughout with reinforcing mesh at all driveway entrances - as per TII SCD 01103.
- 4. Roadway construction shall comply with Series 900 of the TII Specifications.
- 5. Footpaths shall be a minimum 2m wide.
- 6. Public lighting shall be all LED type and comply with public lighting requirements for
- housing developments as specified under IS EN13201-Class S4. Provision of dropped kerbing and tactile paving shall be made at all pedestrian crossing
- points.