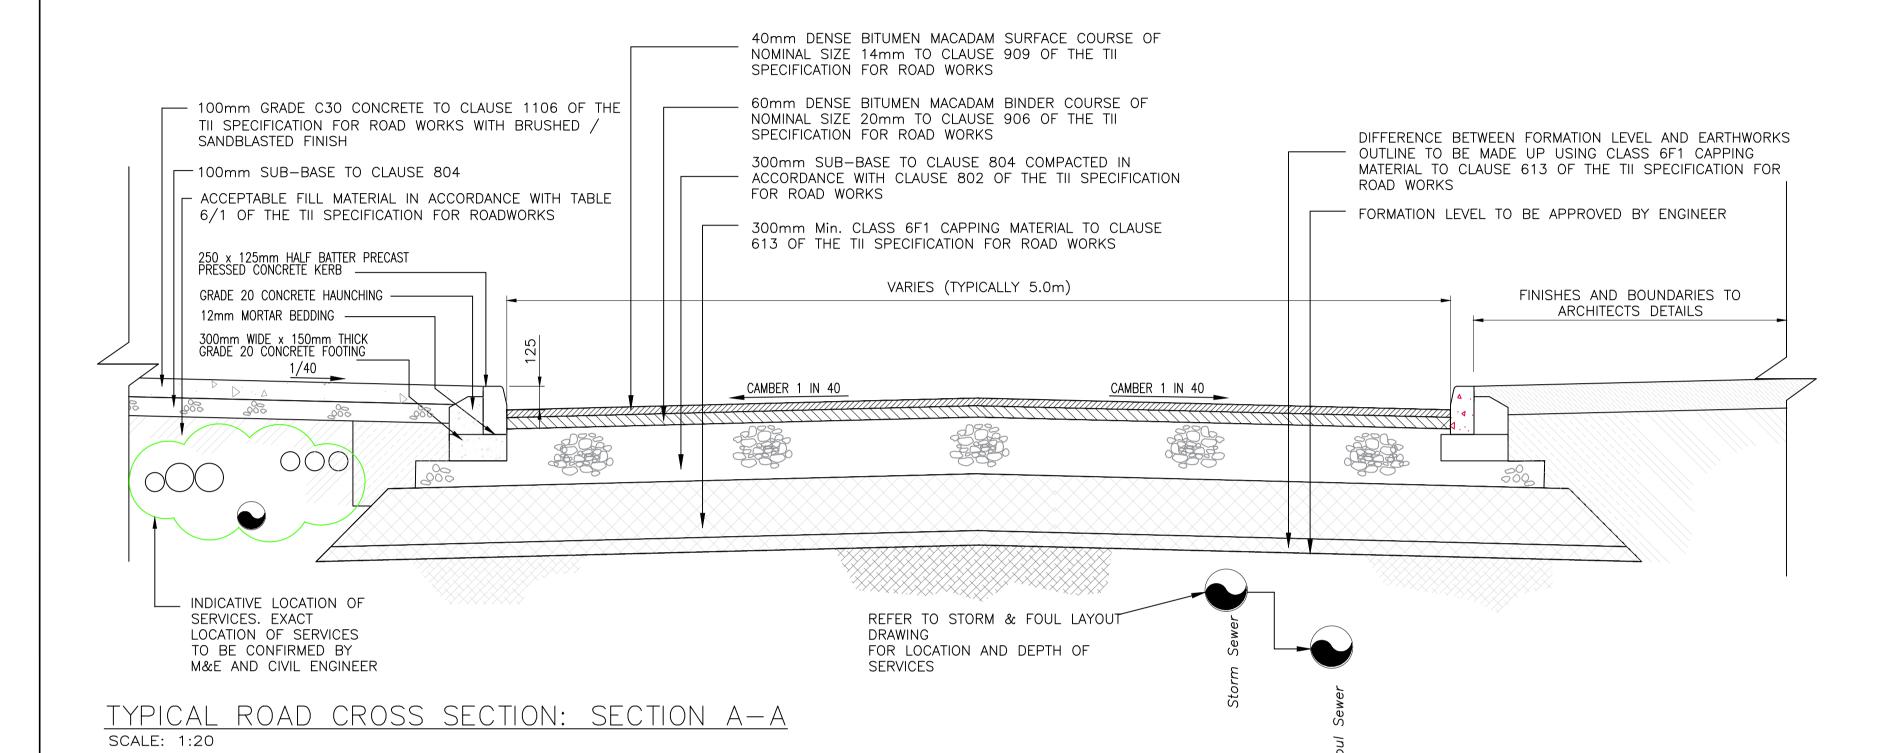

- 1. Road construction details, paving, footpaths and surface water infrastructure shall comply with TII Specifications for Roadworks
- 2. Footpath construction shall comply with Series 1100 of the TII Specifications. 3. The footways shall be a minimum 150mm depth throughout with reinforcing mesh at all driveway entrances - as per TII SCD 01103.
- 4. Roadway construction shall comply with Series 900 of the TII Specifications.
- 5. Footpaths shall be a minimum 2m wide.
- 6. Public lighting shall be all LED type and comply with public lighting requirements for
- housing developments as specified under IS EN13201-Class S4. Provision of dropped kerbing and tactile paving shall be made at all pedestrian crossing
- points.

THE CONTRACTOR SHALL UNDERTAKE A THOROUGH CHECK FOR THE ACTUAL LOCATION OF ALL SERVICES/UTILITIES, ABOVE AND BELOW GROUND, BEFORE ANY WORK COMMENCES

ALL LEVELS SHOWN RELATE TO ORDNANCE SURVEY DATUM AT MALIN THIS DRAWING IS TO BE READ IN CONJUNCTION WITH ALL OTHER RELEVANT DRAWINGS AND SPECIFICATIONS. CONTRACTOR TO VERIFY THE ACCURACY OF THIS PROPOSAL TO THE ENGINEER AND ALLOW FOR