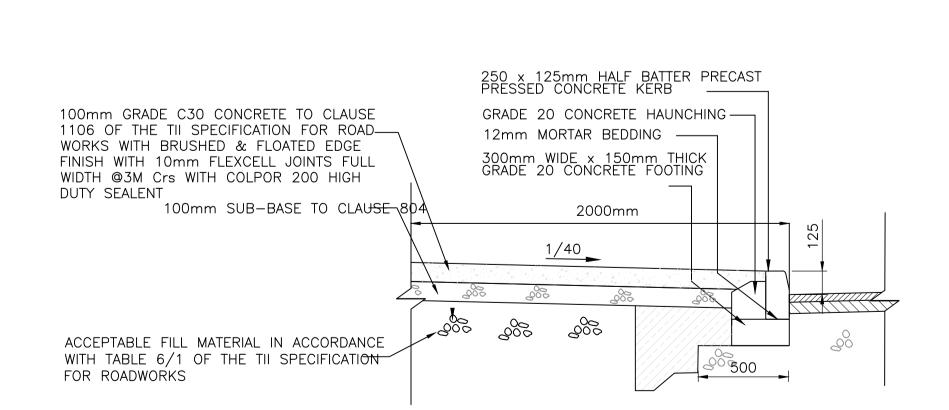

- 1. Road construction details, paving, footpaths and surface water infrastructure shall comply with TII Specifications for Roadworks
- 2. Footpath construction shall comply with Series 1100 of the TII Specifications. 3. The footways shall be a minimum 150mm depth throughout with reinforcing mesh at all driveway entrances - as per TII SCD 01103.
- 4. Roadway construction shall comply with Series 900 of the TII Specifications.
- 5. Footpaths shall be a minimum 2m wide.
- 6. Public lighting shall be all LED type and comply with public lighting requirements for
- housing developments as specified under IS EN13201-Class S4. Provision of dropped kerbing and tactile paving shall be made at all pedestrian crossing
- points.