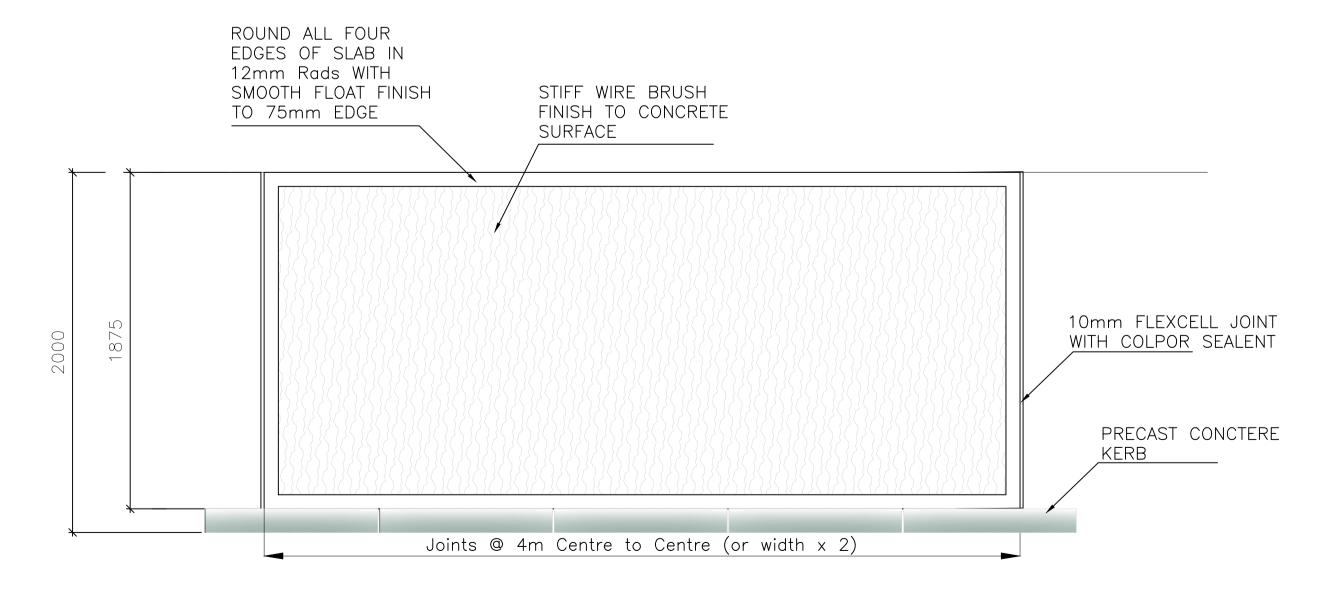

IN ACCORDANCE WITH TII DETAIL RCD 500/10

TYPICAL FOOTPATH PLAN CONCRETE

SCALE: NOT TO SCALE

TYPICAL CONCRETE FOOTPATH CROSS SECTION

# NOTES