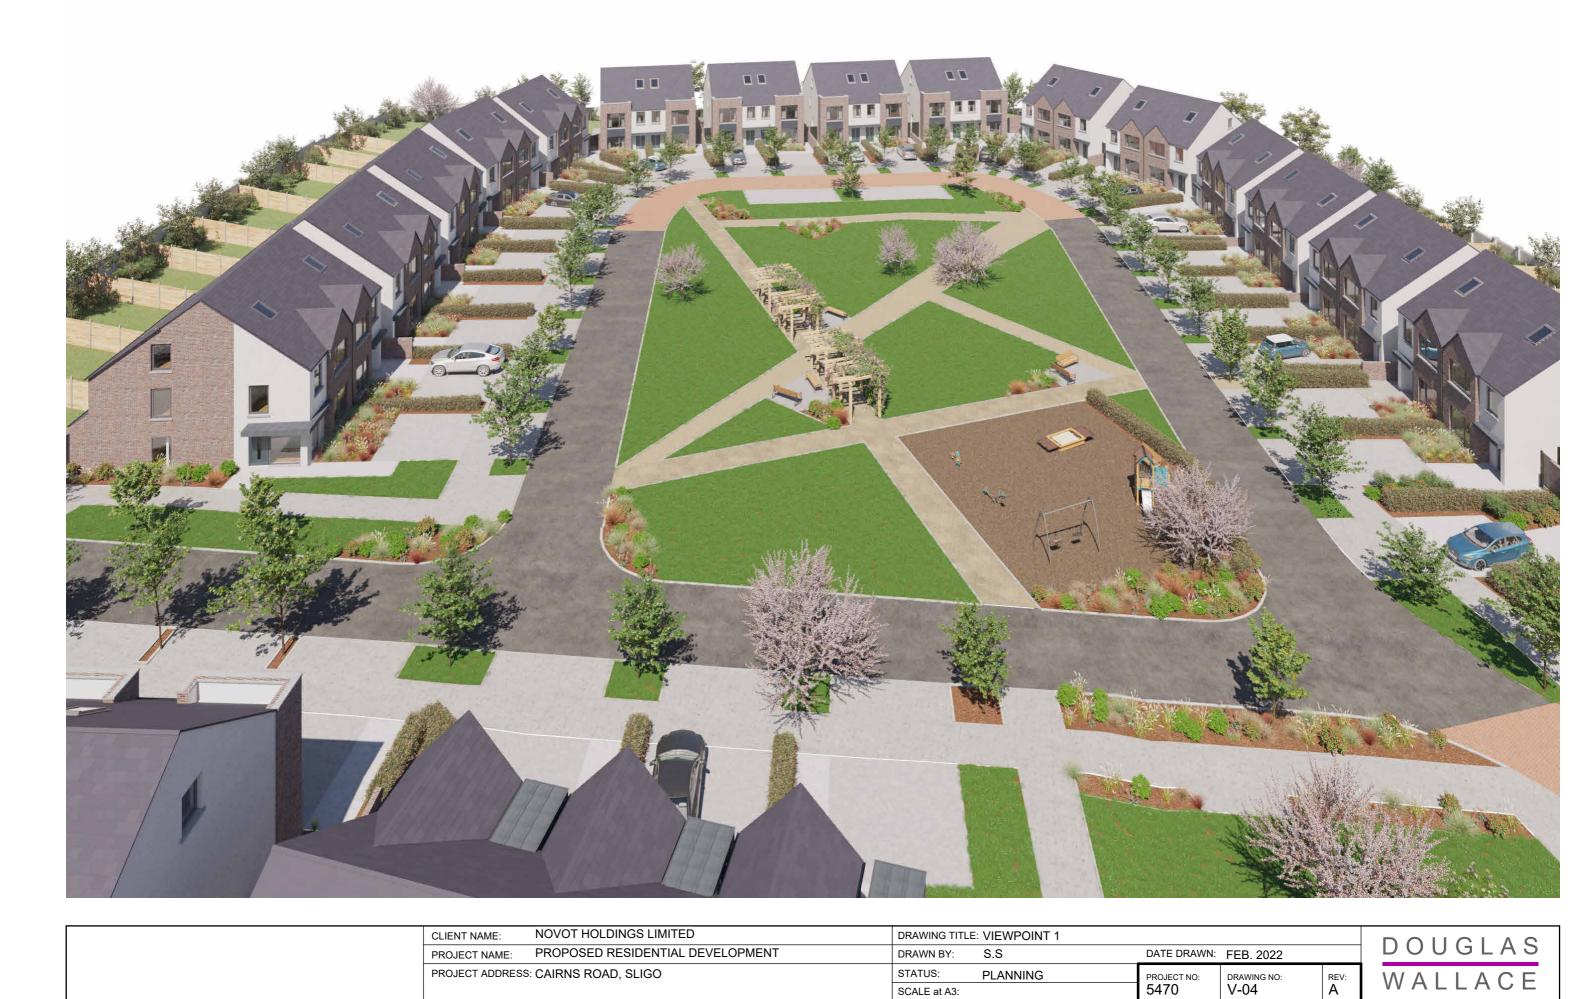

DOUGLAS WALLACE

STATUS:

SCALE at A3:

PLANNING

PROJECT NO: 5470

DRAWING NO: V-04

PROJECT ADDRESS: CAIRNS ROAD, SLIGO

|  | CLIENT NAME:                        | NOVOT HOLDINGS LIMITED           | TLE: VIEWPOINT 2       |          |                       |             |      |
|--|-------------------------------------|----------------------------------|------------------------|----------|-----------------------|-------------|------|
|  | PROJECT NAME:                       | PROPOSED RESIDENTIAL DEVELOPMENT | ELOPMENT DRAWN BY: S.S |          | DATE DRAWN: FEB. 2022 |             |      |
|  | PROJECT ADDRESS: CAIRNS ROAD, SLIGO |                                  | STATUS:                | PLANNING | PROJECT NO:           | DRAWING NO: | REV: |
|  |                                     |                                  | SCALE at A3:           |          | 5470                  | V-05        | Α    |