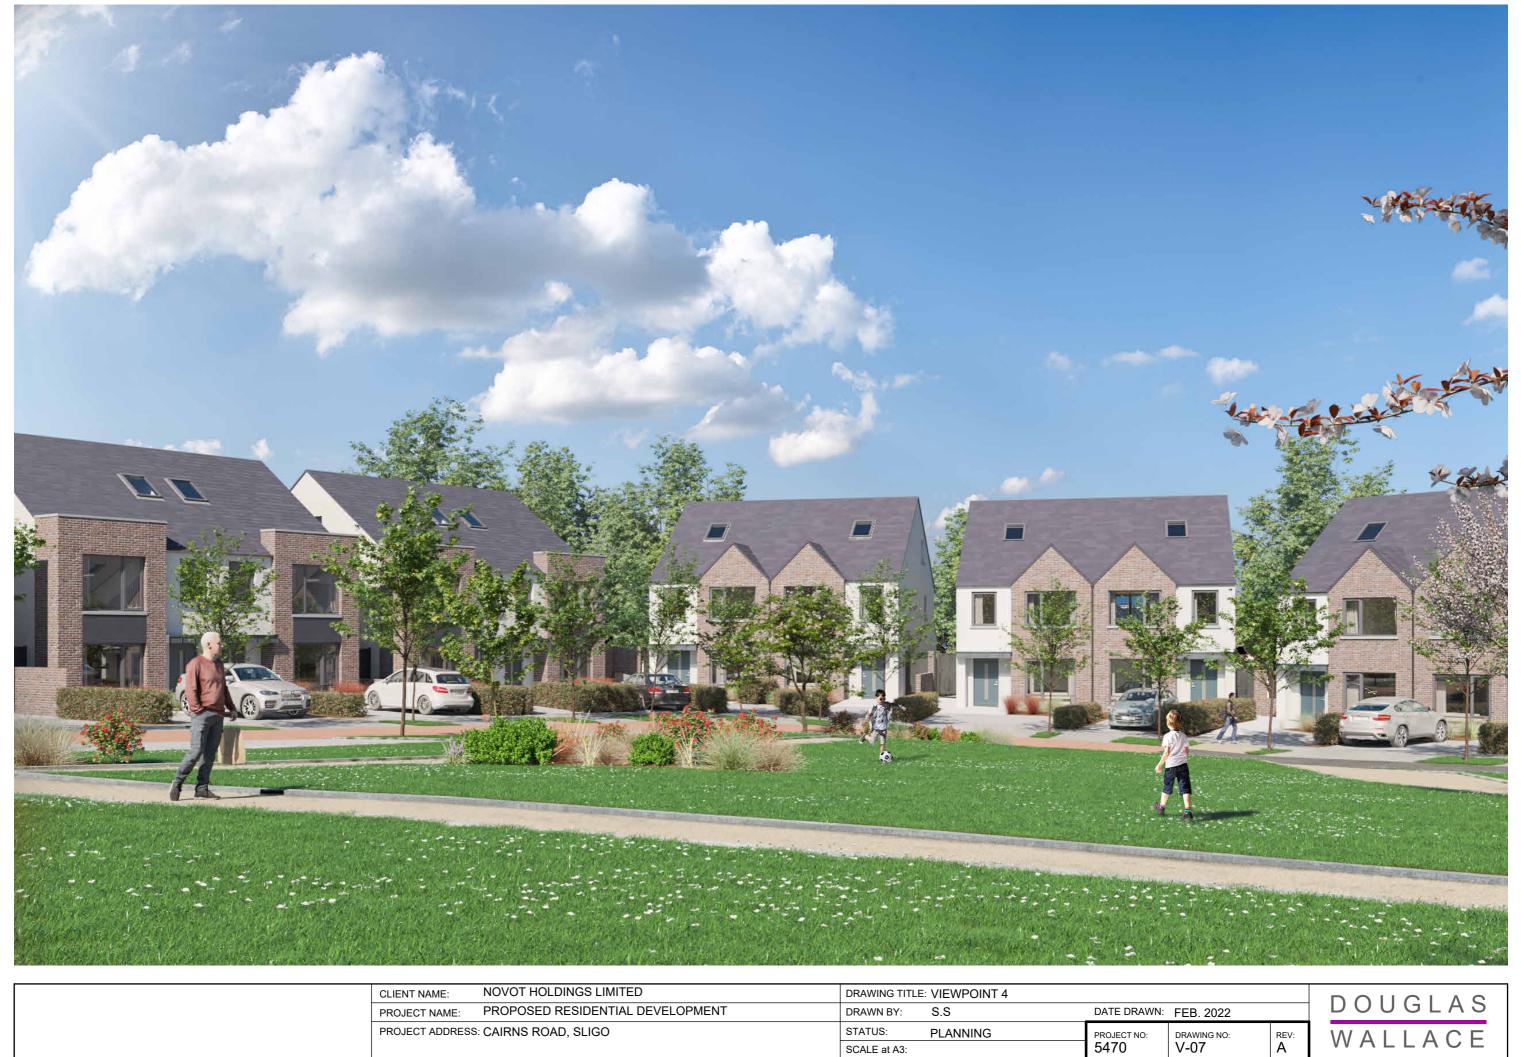

|  | CLIENT NAME:                        | NOVOT HOLDINGS LIMITED           |                    |          |                       |             |      |
|--|-------------------------------------|----------------------------------|--------------------|----------|-----------------------|-------------|------|
|  | PROJECT NAME:                       | PROPOSED RESIDENTIAL DEVELOPMENT | DRAWN BY: S.S DATE |          | DATE DRAWN: FEB. 2022 |             |      |
|  | PROJECT ADDRESS: CAIRNS ROAD, SLIGO |                                  | STATUS:            | PLANNING |                       | DRAWING NO: | REV: |
|  |                                     |                                  | SCALE at A3:       |          | 5470                  | V-07        | Α    |