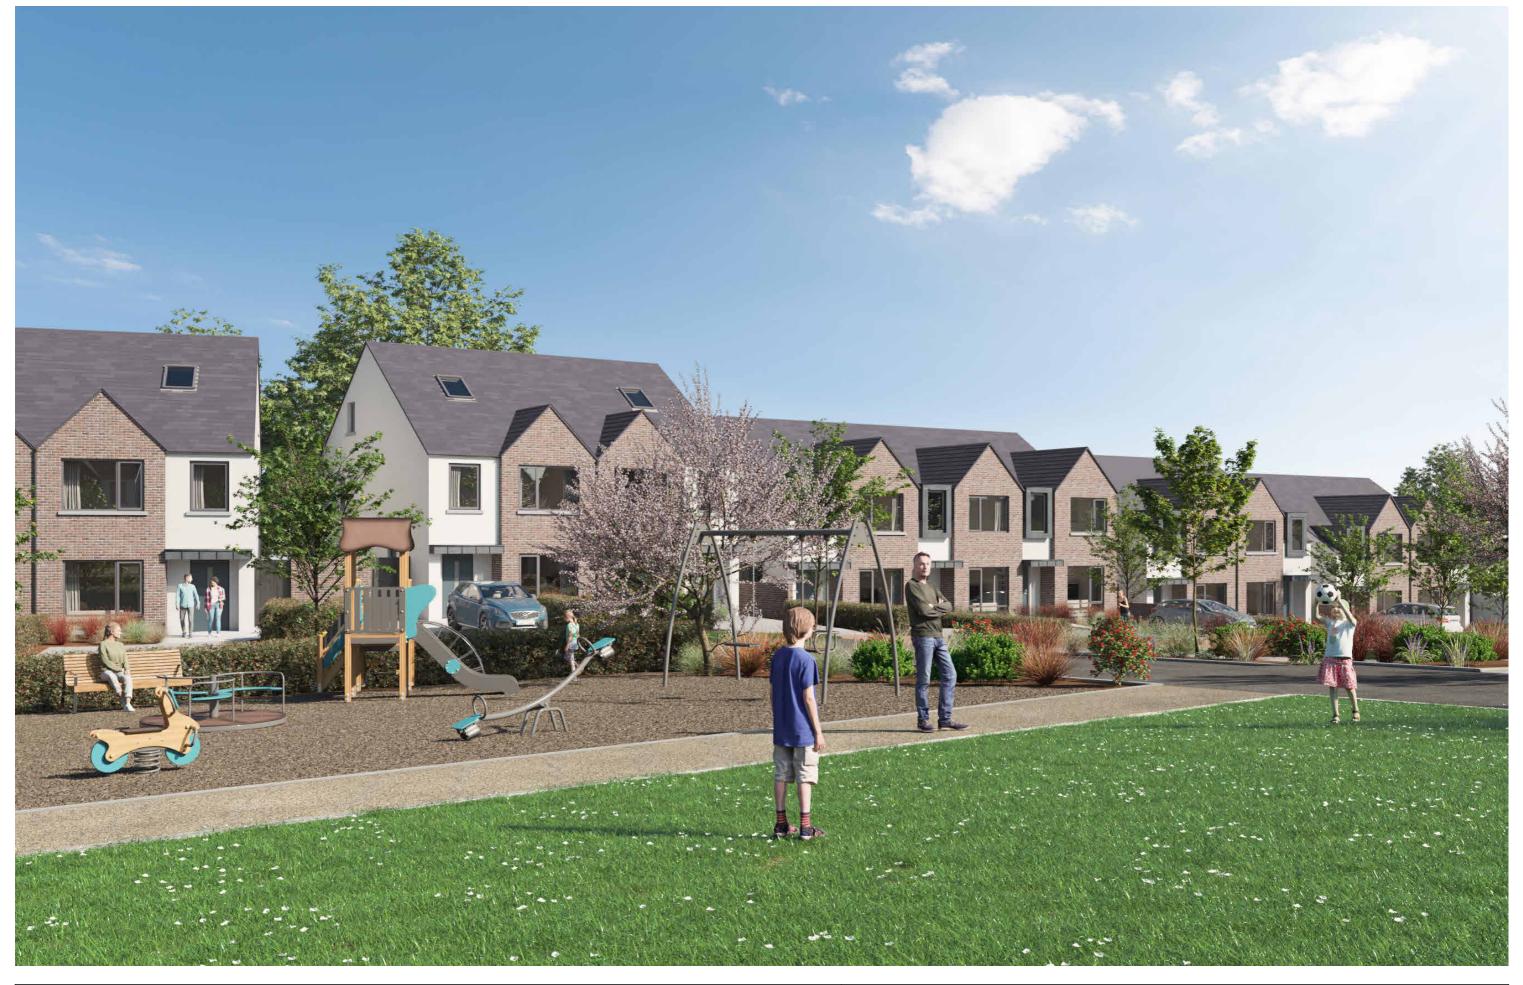

|  | CLIENT NAME: NOVOT HOLDINGS LIMITED |                                  | DRAWING TITLE: VIEWPOINT 6 |          |             |             |      |  |
|--|-------------------------------------|----------------------------------|----------------------------|----------|-------------|-------------|------|--|
|  | PROJECT NAME:                       | PROPOSED RESIDENTIAL DEVELOPMENT | DRAWN BY:                  | S.S      | DATE DRAWN: | FEB. 2022   |      |  |
|  | PROJECT ADDRESS: CAIRNS ROAD, SLIGO |                                  | STATUS:                    | PLANNING | PROJECT NO: | DRAWING NO: | REV: |  |
|  |                                     |                                  | SCALE at A3:               |          | 5470        | V-09        | Α    |  |