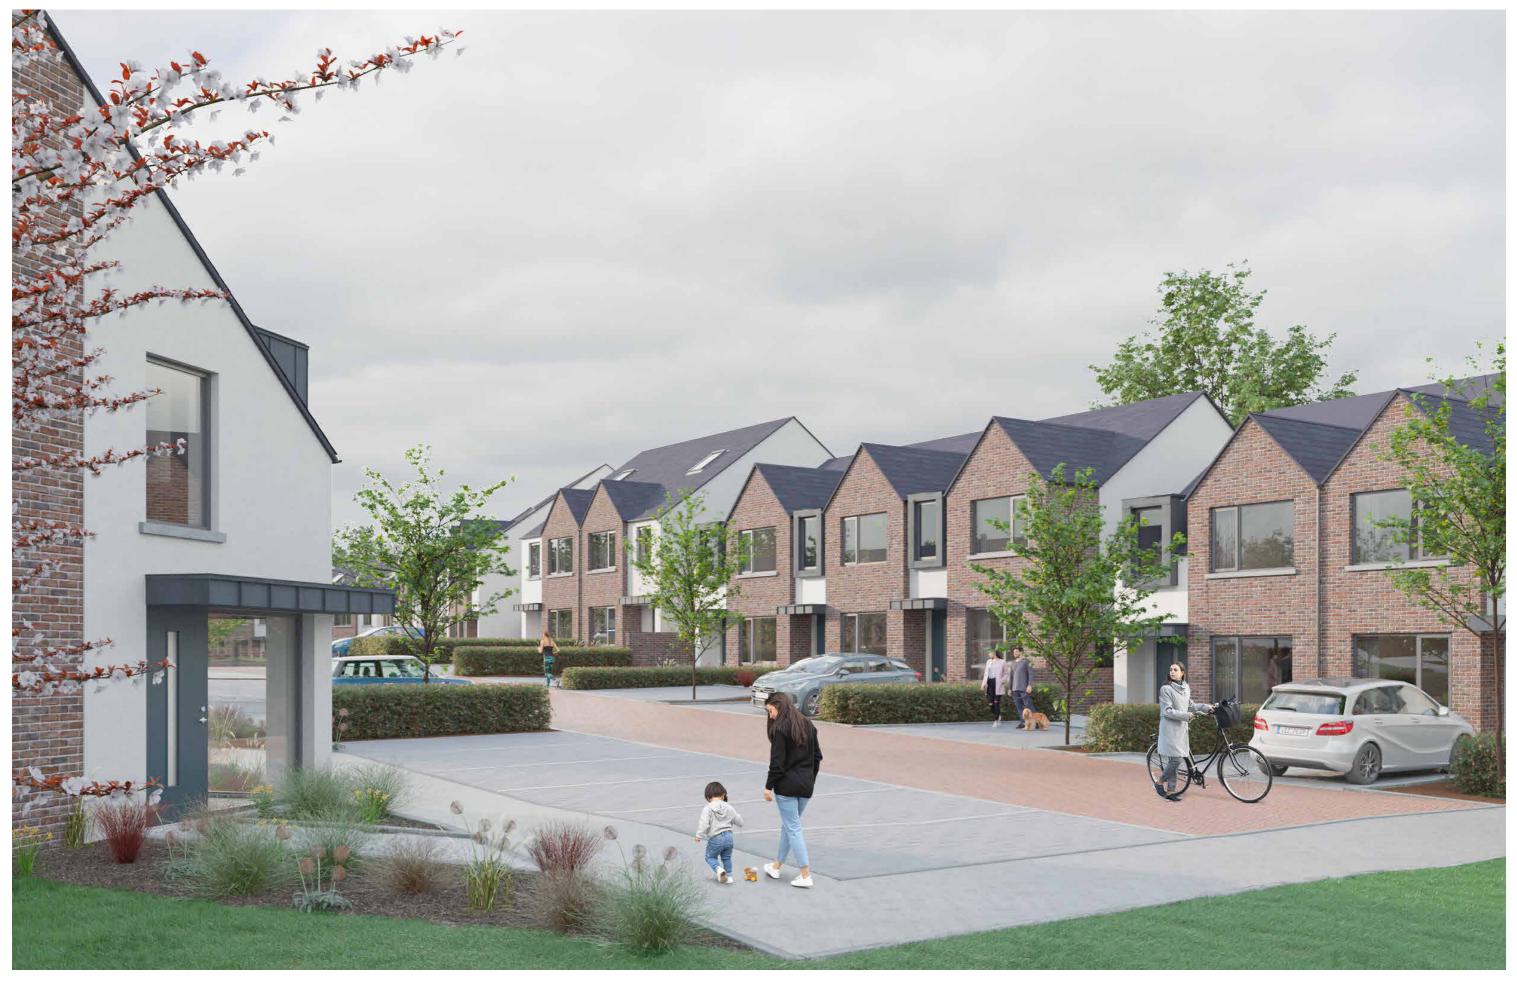

DOUGLAS

| CLIENT NAME:    | NOVOT HOLDINGS LIMITED           | DRAWING TITLE: VIEWPOINT 7 |          |             |             |      |  |
|-----------------|----------------------------------|----------------------------|----------|-------------|-------------|------|--|
| PROJECT NAME:   | PROPOSED RESIDENTIAL DEVELOPMENT | DRAWN BY:                  | S.S      | DATE DRAWN: | FEB. 2022   |      |  |
| PROJECT ADDRESS | : CAIRNS ROAD, SLIGO             | STATUS:                    | PLANNING | PROJECT NO: | DRAWING NO: | REV: |  |
|                 |                                  | SCALE at A3:               |          | 5470        | V-10        | Α    |  |