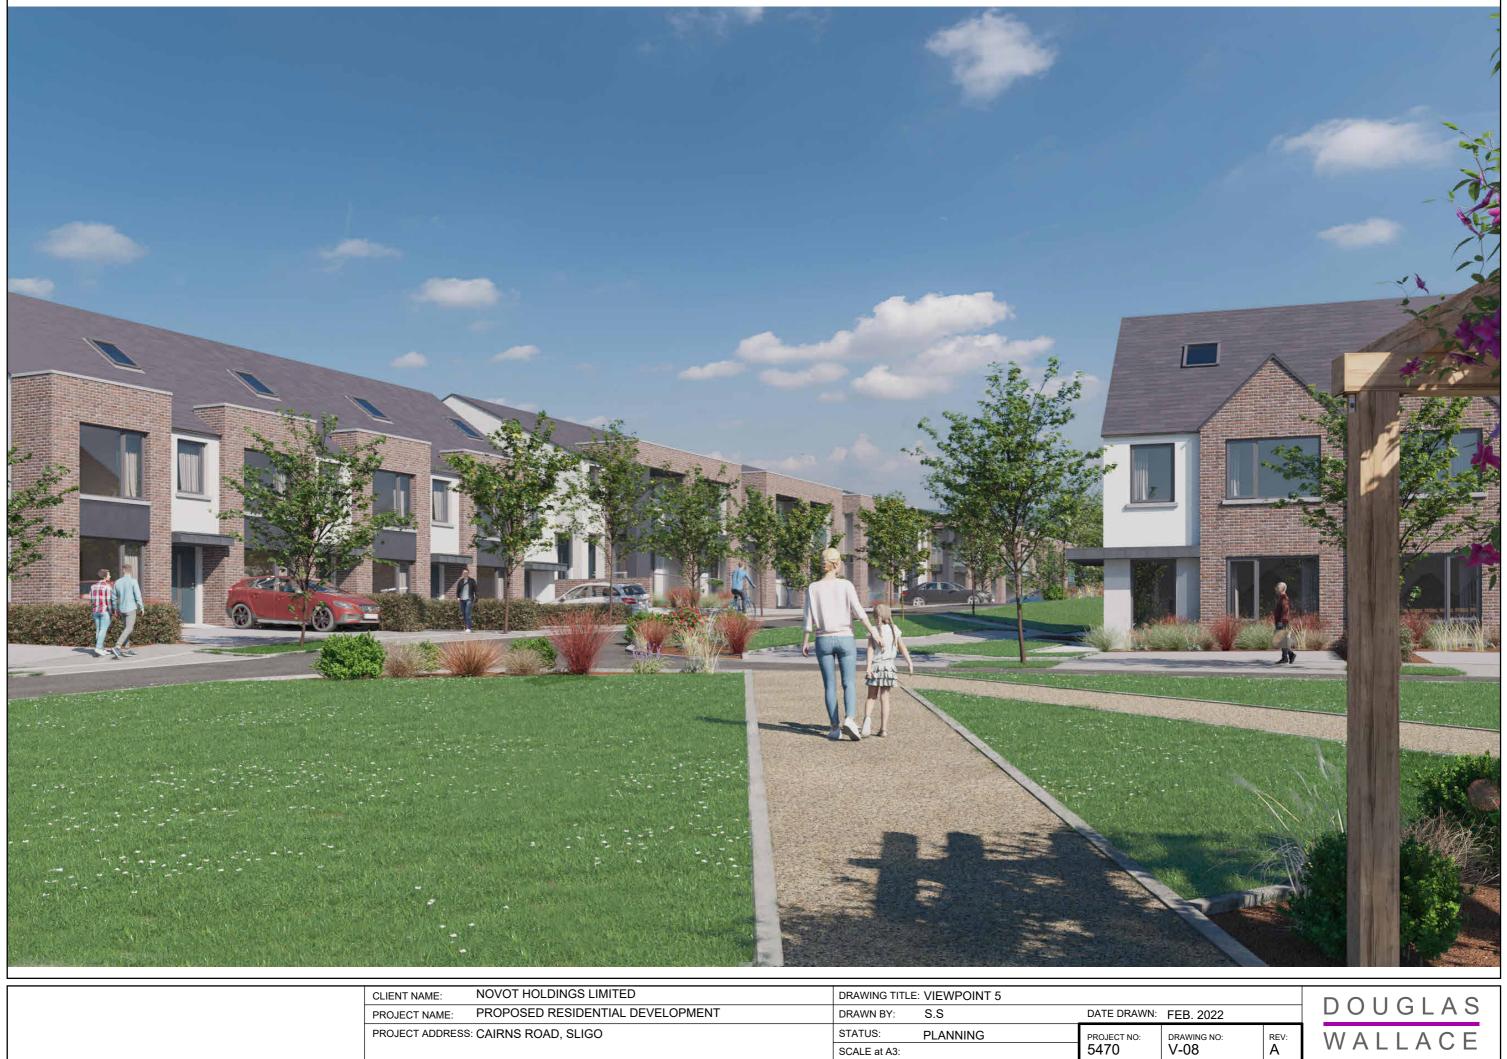

|  | CLIENT NAME:                        | NOVOT HOLDINGS LIMITED           | S LIMITED DRAWING TITLE: VIEWPOINT 5 |          |                       |             |      |
|--|-------------------------------------|----------------------------------|--------------------------------------|----------|-----------------------|-------------|------|
|  | PROJECT NAME:                       | PROPOSED RESIDENTIAL DEVELOPMENT | DRAWN BY: S.S                        |          | DATE DRAWN: FEB. 2022 |             |      |
|  | PROJECT ADDRESS: CAIRNS ROAD, SLIGO |                                  | STATUS:                              | PLANNING | PROJECT NO:           | DRAWING NO: | REV: |
|  |                                     |                                  | SCALE at A3:                         |          | 5470                  | V-08        | Α    |