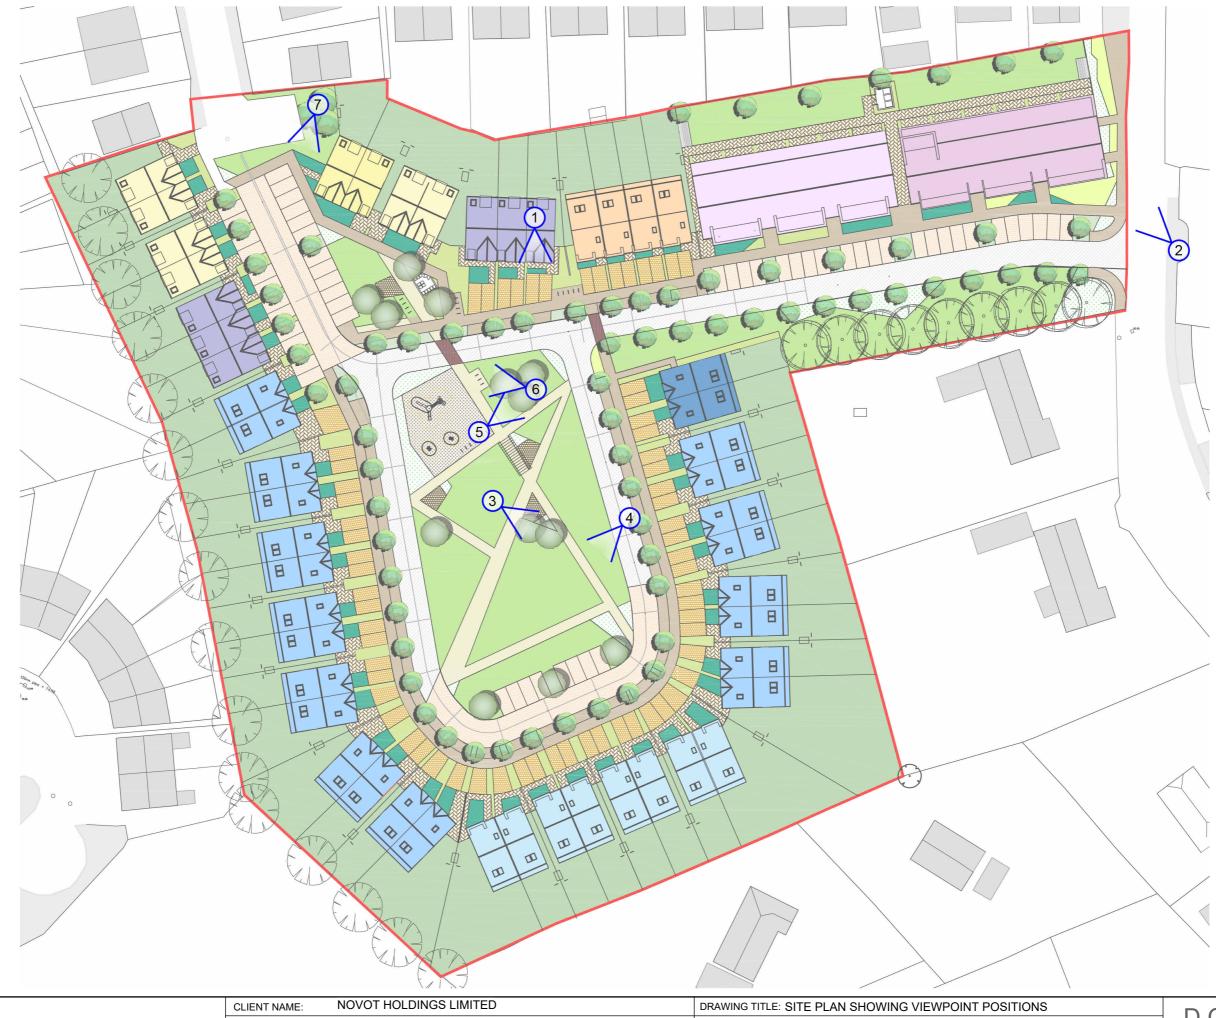

North
PROJECT NAME: NOVOT HOLDINGS LIMITED
DRAWING TITLE: SITE PLAN SHOWING VIEWPOINT POSITIONS
DRAWN BY: S.S
DATE DRAWN: FEB. 2022
PROJECT ADDRESS: CAIRNS ROAD, SLIGO
STATUS: PLANNING
SCALE at A3:
PROJECT NO: DRAWING NO: V-03
REV: A