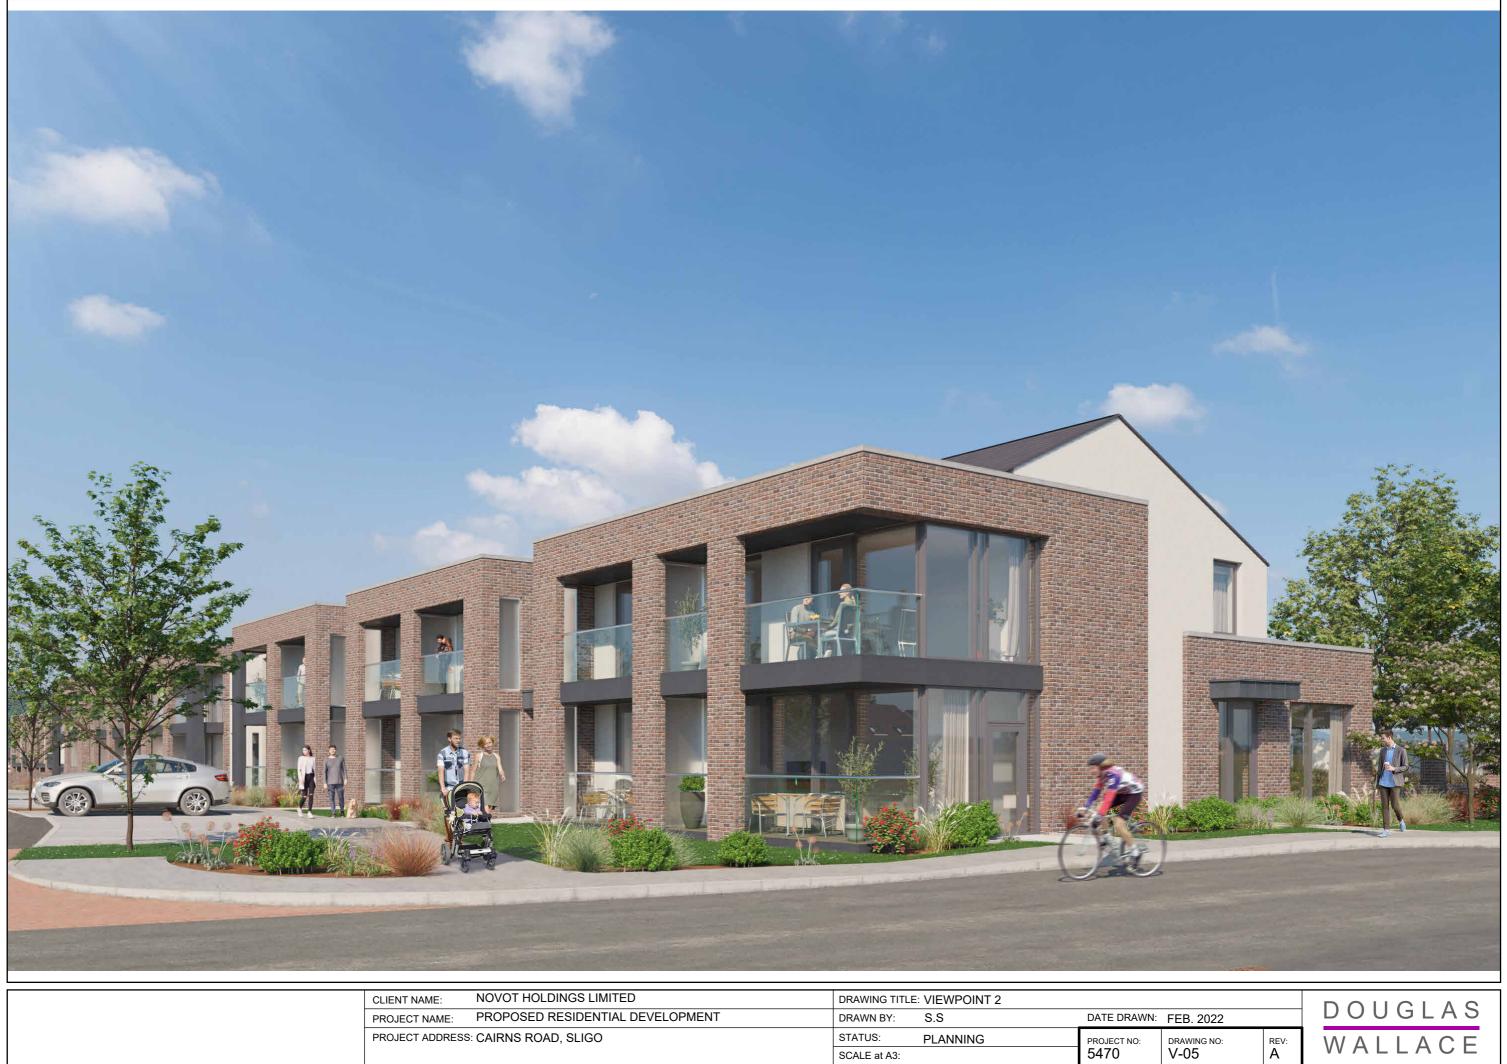

DOUGLAS WALLACE

STATUS:

SCALE at A3:

PLANNING

PROJECT NO: 5470

DRAWING NO: V-04

PROJECT ADDRESS: CAIRNS ROAD, SLIGO

|  | CLIENT NAME:                        | NOVOT HOLDINGS LIMITED           | TLE: VIEWPOINT 2       |          |                       |             |      |
|--|-------------------------------------|----------------------------------|------------------------|----------|-----------------------|-------------|------|
|  | PROJECT NAME:                       | PROPOSED RESIDENTIAL DEVELOPMENT | ELOPMENT DRAWN BY: S.S |          | DATE DRAWN: FEB. 2022 |             |      |
|  | PROJECT ADDRESS: CAIRNS ROAD, SLIGO |                                  | STATUS:                | PLANNING | PROJECT NO:           | DRAWING NO: | REV: |
|  |                                     |                                  | SCALE at A3:           |          | 5470                  | V-05        | Α    |