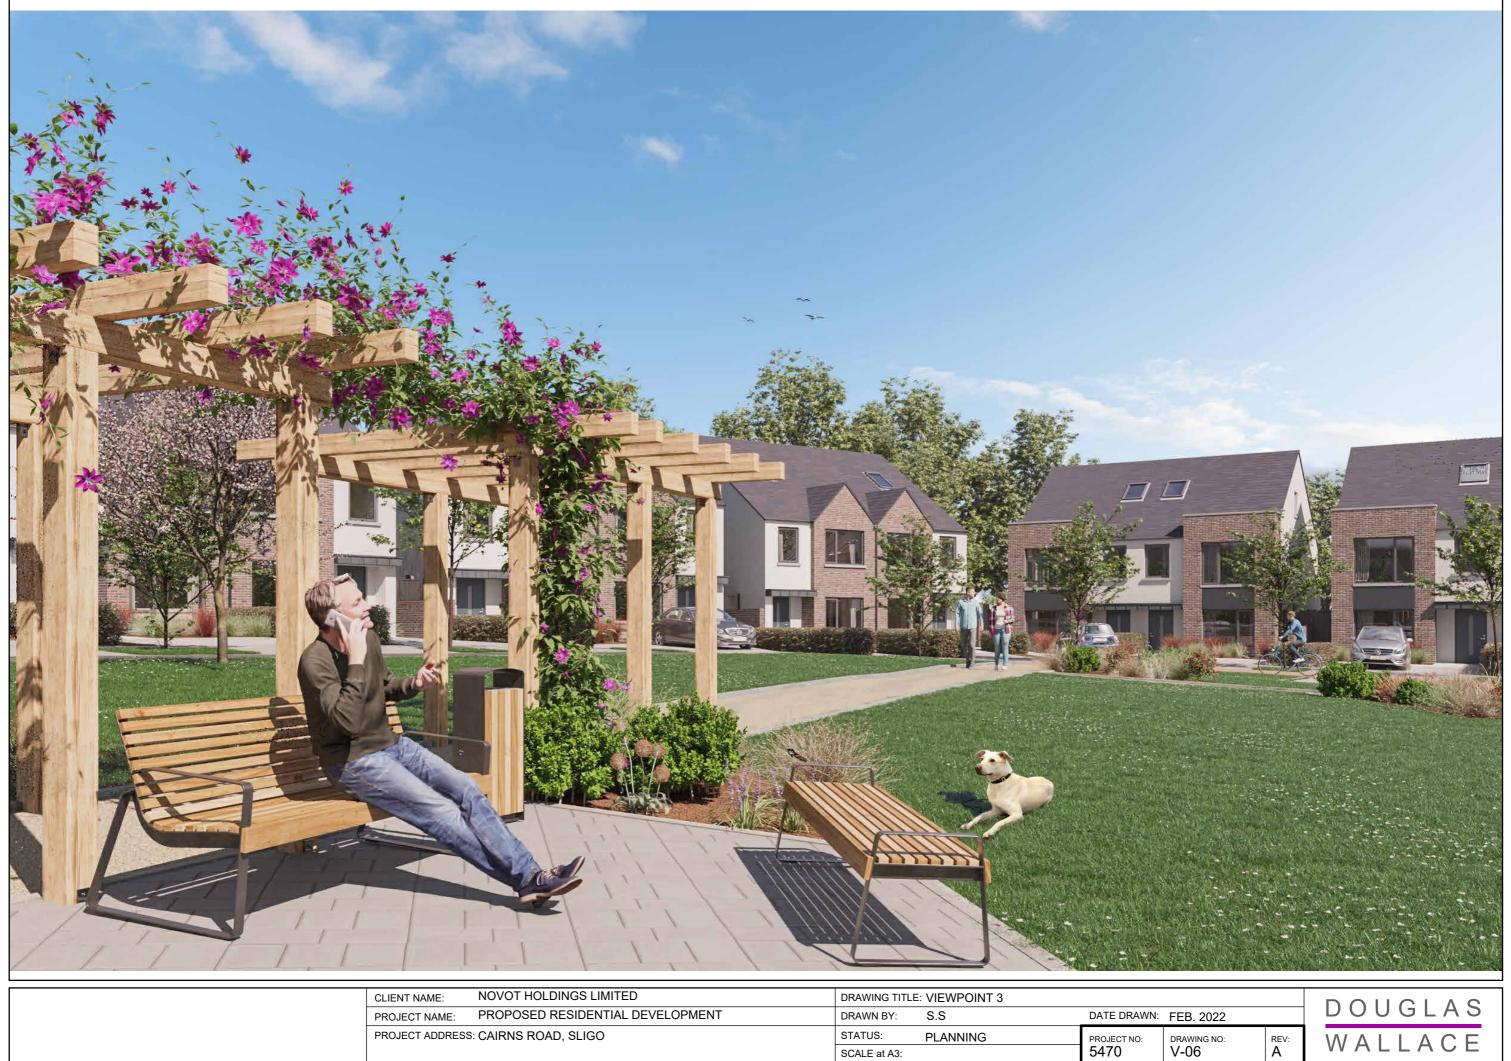

| CLIENT NAME: |                                     | NOVOT HOLDINGS LIMITED           | DRAWING TITLE: VIEWPOINT 3 |          |             |             |      |
|--------------|-------------------------------------|----------------------------------|----------------------------|----------|-------------|-------------|------|
|              | PROJECT NAME:                       | PROPOSED RESIDENTIAL DEVELOPMENT | DRAWN BY:                  | S.S      | DATE DRAWN: | FEB. 2022   |      |
|              | PROJECT ADDRESS: CAIRNS ROAD, SLIGO |                                  | STATUS:                    | PLANNING | PROJECT NO: | DRAWING NO: | REV: |
|              |                                     |                                  | SCALE at A3:               |          | 5470        | V-06        | Α    |